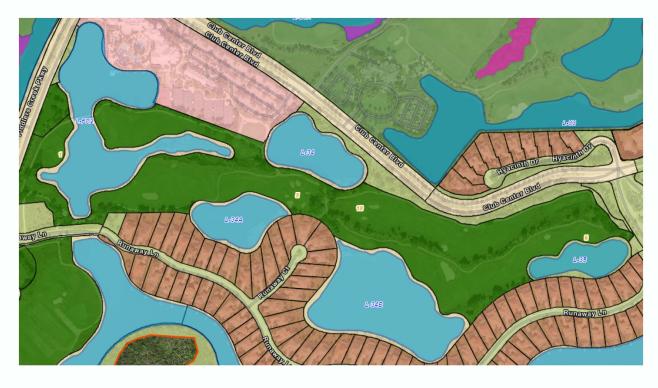

#### Fiddler's Creek CDD #1 October 2023 Quality Control Lake Report

|        | Treatment or            |                   | Treatment  | Observation | Additional          |
|--------|-------------------------|-------------------|------------|-------------|---------------------|
| Lake # | Inspection<br>Performed | Target            | Date       | S           | Additional<br>Tasks |
|        |                         | Shoreline Grasses |            |             |                     |
| 1      | Treated                 | & Broadleaf Weeds | 10/5/2023  |             |                     |
|        |                         | Shoreline Grasses |            |             |                     |
| 2      | Treated                 | & Broadleaf Weeds | 10/5/2023  |             |                     |
| 3      | Treated                 | Algae             | 10/5/2023  |             |                     |
| 4      | Treated                 | Algae             | 10/5/2023  |             |                     |
| 4A     | Treated                 | Algae             | 10/5/2023  |             |                     |
|        |                         | Shoreline Grasses |            |             |                     |
| 5      | Treated                 | & Broadleaf Weeds | 10/5/2023  |             |                     |
|        |                         | Shoreline Grasses |            |             |                     |
| 6      | Treated                 | & Broadleaf Weeds | 10/5/2023  |             |                     |
|        |                         | Shoreline Grasses |            |             |                     |
| 7      | Treated                 | & Broadleaf Weeds | 10/5/2023  |             |                     |
|        |                         | Shoreline Grasses |            |             |                     |
| 7A     | Treated                 | & Broadleaf Weeds | 10/5/2023  |             |                     |
| 8      | Treated                 | Algae             | 10/5/2023  |             |                     |
| 9      | Treated                 | Algae             | 10/5/2023  |             |                     |
| 10     | Treated                 | Algae             | 10/5/2023  |             |                     |
| 15     | Inspected               |                   |            |             |                     |
| 16     | Inspected               |                   |            |             |                     |
| 17     | Inspected               |                   |            |             |                     |
| 18     | Inspected               |                   |            |             |                     |
| 21     | Inspected               |                   |            |             |                     |
| 22     | Inspected               |                   |            |             |                     |
| 30     | Inspected               |                   |            |             |                     |
|        |                         | Shoreline Grasses |            |             |                     |
| 34     | Treated                 | & Broadleaf Weeds | 10/12/2023 |             |                     |
|        |                         | Shoreline Grasses |            |             |                     |
| 34A    | Treated                 | & Broadleaf Weeds | 10/12/2023 |             |                     |