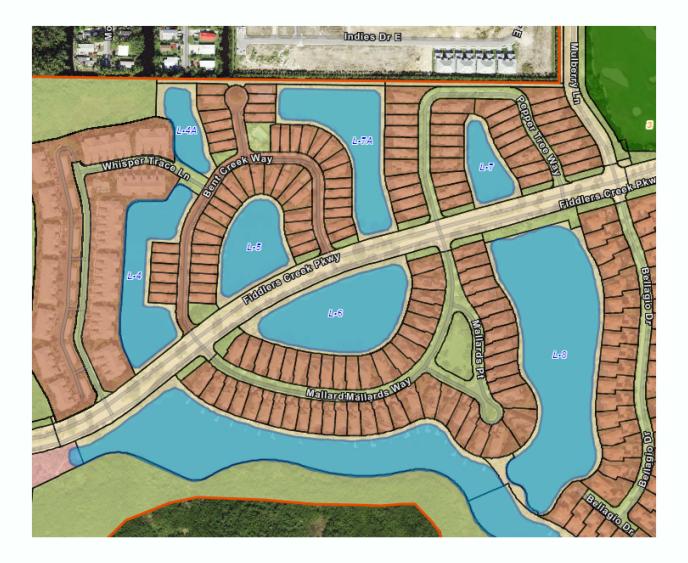

#### Fiddler's Creek CDD #1 October 2023 Quality Control Lake Report

|        | Treatment or            |                   | Treatment  | Observation | Additional          |
|--------|-------------------------|-------------------|------------|-------------|---------------------|
| Lake # | Inspection<br>Performed | Target            | Date       | S           | Additional<br>Tasks |
|        |                         | Shoreline Grasses |            |             |                     |
| 1      | Treated                 | & Broadleaf Weeds | 10/5/2023  |             |                     |
|        |                         | Shoreline Grasses |            |             |                     |
| 2      | Treated                 | & Broadleaf Weeds | 10/5/2023  |             |                     |
| 3      | Treated                 | Algae             | 10/5/2023  |             |                     |
| 4      | Treated                 | Algae             | 10/5/2023  |             |                     |
| 4A     | Treated                 | Algae             | 10/5/2023  |             |                     |
|        |                         | Shoreline Grasses |            |             |                     |
| 5      | Treated                 | & Broadleaf Weeds | 10/5/2023  |             |                     |
|        |                         | Shoreline Grasses |            |             |                     |
| 6      | Treated                 | & Broadleaf Weeds | 10/5/2023  |             |                     |
|        |                         | Shoreline Grasses |            |             |                     |
| 7      | Treated                 | & Broadleaf Weeds | 10/5/2023  |             |                     |
|        |                         | Shoreline Grasses |            |             |                     |
| 7A     | Treated                 | & Broadleaf Weeds | 10/5/2023  |             |                     |
| 8      | Treated                 | Algae             | 10/5/2023  |             |                     |
| 9      | Treated                 | Algae             | 10/5/2023  |             |                     |
| 10     | Treated                 | Algae             | 10/5/2023  |             |                     |
| 15     | Inspected               |                   |            |             |                     |
| 16     | Inspected               |                   |            |             |                     |
| 17     | Inspected               |                   |            |             |                     |
| 18     | Inspected               |                   |            |             |                     |
| 21     | Inspected               |                   |            |             |                     |
| 22     | Inspected               |                   |            |             |                     |
| 30     | Inspected               |                   |            |             |                     |
|        |                         | Shoreline Grasses |            |             |                     |
| 34     | Treated                 | & Broadleaf Weeds | 10/12/2023 |             |                     |
|        |                         | Shoreline Grasses |            |             |                     |
| 34A    | Treated                 | & Broadleaf Weeds | 10/12/2023 |             |                     |