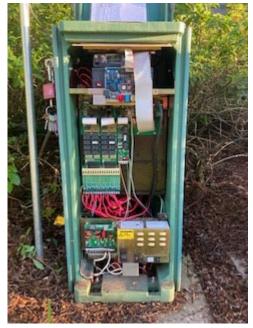

CDD #1 (#9 of 11 Total Satellites)

### 1-12 Fourth Tunnel - (1<sup>st</sup> Generation) Communicating

- Antenna External Yagi
- Radio Motorola M1225 (Original Analog)
- 27 Active Zones Fiddlers Creek Pkwy
- 110a Power Supply Breaker Inside Cascada Gate 1<sup>st</sup> Transformer on Left
- Mulch / Debris Build-up around Pedestal
- Actions Cleared Mulch / Debris and Applied Insecticide





### **Detailed Satellite Inspection Reports for CDD #1** (#10 of 11 Total Satellites)

### 1-13 Mahogany - (1<sup>st</sup> Generation) Communicating

- Antenna External Yagi
- Radio Motorola CM200d (Digital New)
- 14 Active Zones Mahogany Bend Commons
- \*Unknown 110a Power Supply or Breaker (\*Need to Locate or Install)
- Shrubs Encroaching on Cabinet
- Actions Pruned Shrubs and Applied Insecticide





### Detailed Satellite Inspection Reports for CDD #1 (#11 of 11 Total Satellites)

### 1-16 Club Center - (2nd Generation) Communicating

- Antenna Internal Pancake (Original Factory)
- Radio MAXON (Digital New)
- 33 Active Zones Club Center Blvd Commons
- \*Unknown 110a Power Supply or Breaker (\*Need to Locate or Install)
- Actions Applied Insecticide





## FIDDLER'S CREEK COMMUNITY DEVELOPMENT DISTRICT #1



### Fiddlers Creek CDD 1



10/3/2023, 2:13:07 PM

Fiddlers Creek CDD 1

Parcels Ownership (2023)

FC COMMERCIAL LLC

FIDDLERS CREEK CDD 1

OTHER COMMUNITY ASSOCIATION



Esri Community Maps Contributors, University of South Florida, County of Collier, FDEP, © OpenStreetMap, Microsoft, Esri, HERE, Garmin, SafeGraph, GeoTechnologies, Inc, METI/NASA, USGS, EPA, NPS,

## FIDDLER'S