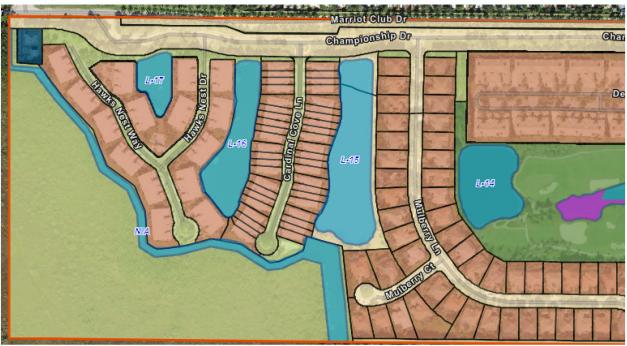

#### Fiddler's Creek CDD #1 October 2023 Quality Control Lake Report

|        | Treatment or            |                   | Treatment  | Observation | Additional          |
|--------|-------------------------|-------------------|------------|-------------|---------------------|
| Lake # | Inspection<br>Performed | Target            | Date       | S           | Additional<br>Tasks |
|        |                         | Shoreline Grasses |            |             |                     |
| 1      | Treated                 | & Broadleaf Weeds | 10/5/2023  |             |                     |
|        |                         | Shoreline Grasses |            |             |                     |
| 2      | Treated                 | & Broadleaf Weeds | 10/5/2023  |             |                     |
| 3      | Treated                 | Algae             | 10/5/2023  |             |                     |
| 4      | Treated                 | Algae             | 10/5/2023  |             |                     |
| 4A     | Treated                 | Algae             | 10/5/2023  |             |                     |
|        |                         | Shoreline Grasses |            |             |                     |
| 5      | Treated                 | & Broadleaf Weeds | 10/5/2023  |             |                     |
|        |                         | Shoreline Grasses |            |             |                     |
| 6      | Treated                 | & Broadleaf Weeds | 10/5/2023  |             |                     |
|        |                         | Shoreline Grasses |            |             |                     |
| 7      | Treated                 | & Broadleaf Weeds | 10/5/2023  |             |                     |
|        |                         | Shoreline Grasses |            |             |                     |
| 7A     | Treated                 | & Broadleaf Weeds | 10/5/2023  |             |                     |
| 8      | Treated                 | Algae             | 10/5/2023  |             |                     |
| 9      | Treated                 | Algae             | 10/5/2023  |             |                     |
| 10     | Treated                 | Algae             | 10/5/2023  |             |                     |
| 15     | Inspected               |                   |            |             |                     |
| 16     | Inspected               |                   |            |             |                     |
| 17     | Inspected               |                   |            |             |                     |
| 18     | Inspected               |                   |            |             |                     |
| 21     | Inspected               |                   |            |             |                     |
| 22     | Inspected               |                   |            |             |                     |
| 30     | Inspected               |                   |            |             |                     |
|        |                         | Shoreline Grasses |            |             |                     |
| 34     | Treated                 | & Broadleaf Weeds | 10/12/2023 |             |                     |
|        |                         | Shoreline Grasses |            |             |                     |
| 34A    | Treated                 | & Broadleaf Weeds | 10/12/2023 |             |                     |