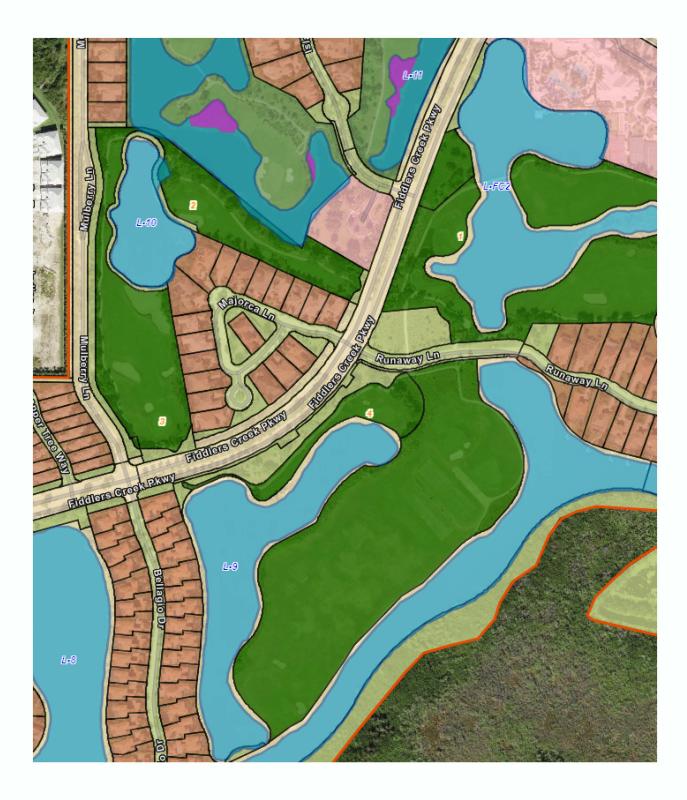

#### Fiddler's Creek CDD #1 October 2023 Quality Control Lake Report

|        | Treatment or            |                   | Treatment  | Observation | Additional          |
|--------|-------------------------|-------------------|------------|-------------|---------------------|
| Lake # | Inspection<br>Performed | Target            | Date       | S           | Additional<br>Tasks |
|        |                         | Shoreline Grasses |            |             |                     |
| 1      | Treated                 | & Broadleaf Weeds | 10/5/2023  |             |                     |
|        |                         | Shoreline Grasses |            |             |                     |
| 2      | Treated                 | & Broadleaf Weeds | 10/5/2023  |             |                     |
| 3      | Treated                 | Algae             | 10/5/2023  |             |                     |
| 4      | Treated                 | Algae             | 10/5/2023  |             |                     |
| 4A     | Treated                 | Algae             | 10/5/2023  |             |                     |
|        |                         | Shoreline Grasses |            |             |                     |
| 5      | Treated                 | & Broadleaf Weeds | 10/5/2023  |             |                     |
|        |                         | Shoreline Grasses |            |             |                     |
| 6      | Treated                 | & Broadleaf Weeds | 10/5/2023  |             |                     |
|        |                         | Shoreline Grasses |            |             |                     |
| 7      | Treated                 | & Broadleaf Weeds | 10/5/2023  |             |                     |
|        |                         | Shoreline Grasses |            |             |                     |
| 7A     | Treated                 | & Broadleaf Weeds | 10/5/2023  |             |                     |
| 8      | Treated                 | Algae             | 10/5/2023  |             |                     |
| 9      | Treated                 | Algae             | 10/5/2023  |             |                     |
| 10     | Treated                 | Algae             | 10/5/2023  |             |                     |
| 15     | Inspected               |                   |            |             |                     |
| 16     | Inspected               |                   |            |             |                     |
| 17     | Inspected               |                   |            |             |                     |
| 18     | Inspected               |                   |            |             |                     |
| 21     | Inspected               |                   |            |             |                     |
| 22     | Inspected               |                   |            |             |                     |
| 30     | Inspected               |                   |            |             |                     |
|        |                         | Shoreline Grasses |            |             |                     |
| 34     | Treated                 | & Broadleaf Weeds | 10/12/2023 |             |                     |
|        |                         | Shoreline Grasses |            |             |                     |
| 34A    | Treated                 | & Broadleaf Weeds | 10/12/2023 |             |                     |