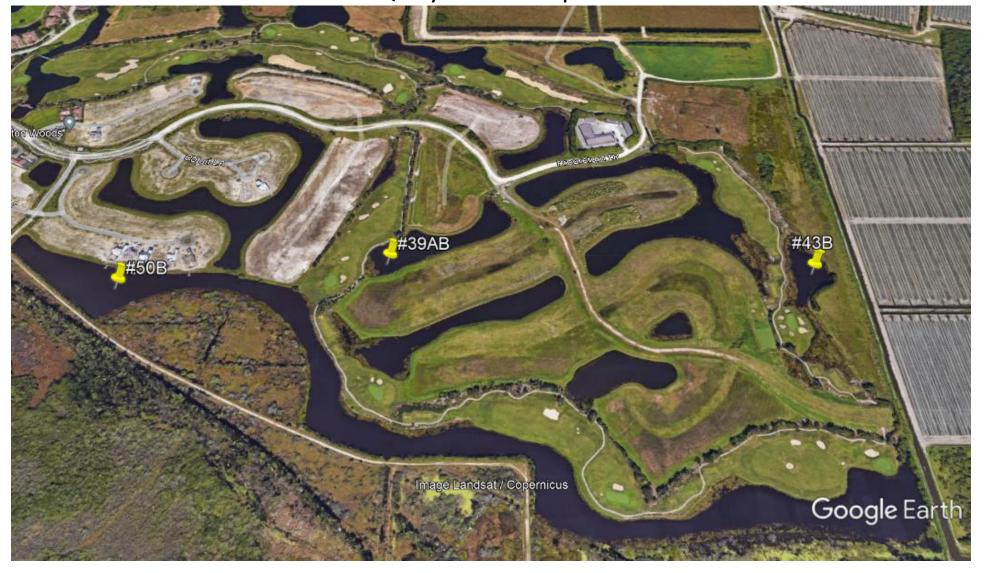

#### FIDDLER'S CREEK CDD #1 Quality Control Lake Report

| #          | Re-Evaluation  | Action Items Observed | Completed                                               |
|------------|----------------|-----------------------|---------------------------------------------------------|
| Group C    |                |                       |                                                         |
| 37 A/B     | September 2022 | TG                    | Yes (8/26)                                              |
| 39 A/B     | September 2022 | SFA                   | Yes, retreatment required (8/26)                        |
| 40A/B      | September 2022 | Tg, AW                | Yes (8/26)                                              |
| 41 B1/B2/C | September 2022 | CH                    | Yes (8/26)                                              |
| 43B        | September 2022 | WL,TG                 | Water Lettuce needs additional treatment Tg (Yes, 8/23) |
| 50B        | September 2022 | WL,TG                 | Water Lettuce needs additional treatment Tg (Yes, 8/18) |
| 79A        | September 2022 | AW,TG                 | Yes (8/26)                                              |