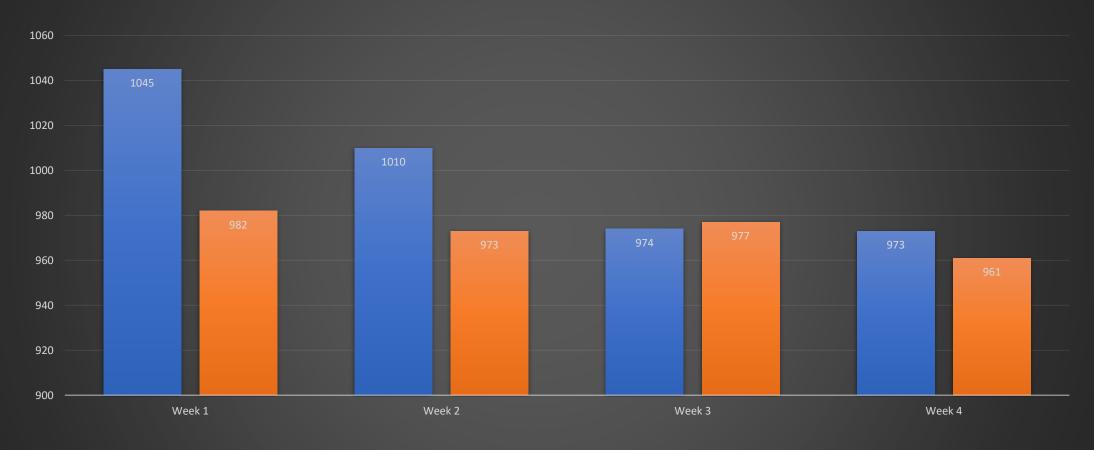

k Parkway Older Communities







# FIDDLER'S CREEK COMMUNITY DEVELOPMENT DISTRICT #1

48

#### Safety Department Update

Department of Safety, Health & Environment

DIRECTOR — Ed Jasiecki SAFETY MANAGER — Richard Renaud



Fiddler's Creek

#### **Gate Access Control**

- Call the automated gate house at 239-529-4139
- Enter your guest information on the member's website
- Use the Fiddler's Creek mobile app to register guests
   IF YOU EXPERIENCE DIFFICULTY WITH ANY OF THESE,
- IF YOU EXPERIENCE DIFFICULTY WITH ANY OF THESE,
   PLEASE SEND THE INFORMATION TO
   <u>safety@fiddlerscreek.com</u>, ALWAYS INCLUDE YOUR NAME
   AND ADDRESS.
- Community Patrol 239-919-3705

WE ARE NOT FIRST RESPONDERS, ALWAYS CALL 911 FOR AN EMERGENCY

THEN CALL COMMUNITY PATROL TO INFORM THEM OF THE INCIDENT





# GATEHOUSES and PATROLS

- Sandpiper, Championship, Main
- 24x7
- 2 Patrols per shift.
- 24x7



#### Gatehouse Activity by Gate July - August, 2022



#### INCIDENTS REPORTED - JULY - AUGUST 2022



## SPEED DETECTION DEVICES

- Portable speed detection device.
- Deployed throughout Fiddler's Creek at random
- Fixed devices located on Fiddler's Creek Parkway and Cherry Oaks Trail



Traffic Hawk Speed Violations July - August 2022



Collier County Sheriff's Department Traffic Enforcement Activity for July - August 2022



QUESTIONS?

Thank you



## FIDDLER'S CREEK COMMUNITY DEVELOPMENT DISTRICT #1

# UNAUDITED FINANCIAL STATEMENTS

## FIDDLER'S CREEK COMMUNITY DEVELOPMENT DISTRICT #1 FINANCIAL STATEMENTS UNAUDITED AUGUST 31, 2022

### FIDDLER'S CREEK COMMUNITY DEVELOPMENT DISTRICT #1