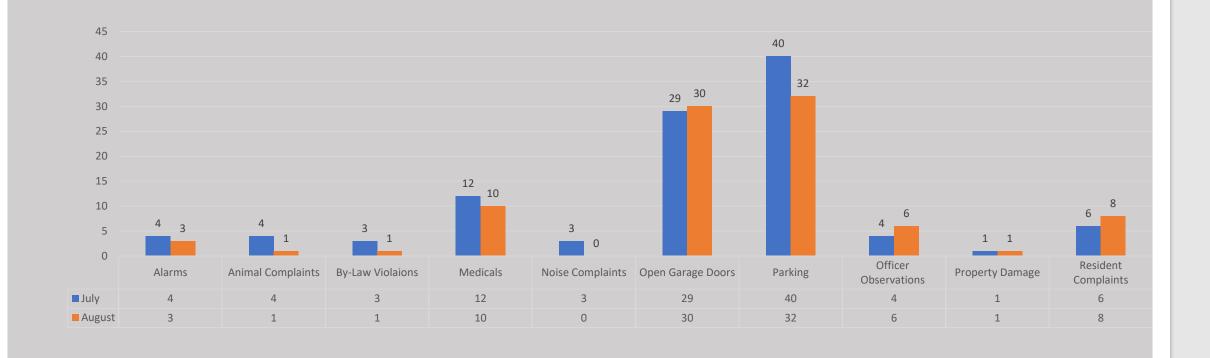

GER — Richard Renaud



Fiddler's Creek

#### **Gate Access Control**

- Call the automated gate house at 239-529-4139
- Enter your guest information on the member's website
- Use the Fiddler's Creek mobile app to register guests
   IF YOU EXPERIENCE DIFFICULTY WITH ANY OF THESE,
- IF YOU EXPERIENCE DIFFICULTY WITH ANY OF THESE,
   PLEASE SEND THE INFORMATION TO
   <u>safety@fiddlerscreek.com</u>, ALWAYS INCLUDE YOUR NAME
   AND ADDRESS.
- Community Patrol 239-919-3705

WE ARE NOT FIRST RESPONDERS, ALWAYS CALL 911 FOR AN EMERGENCY

THEN CALL COMMUNITY PATROL TO INFORM THEM OF THE INCIDENT





# GATEHOUSES and PATROLS

- Sandpiper, Championship, Main
- 24x7
- 2 Patrols per shift.
- 24x7



#### Gatehouse Activity by Gate July - August, 2022



#### INCIDENTS REPORTED - JULY - AUGUST 2022



## SPEED DETECTION DEVICES

- Portable speed detection device.
- Deployed throughout Fiddler's Creek at random
- Fixed devices located on Fiddler's Creek Parkway and Cherry Oaks Trail



Traffic Hawk Speed Violations July - August 2022



Collier County Sheriff's Department Traffic Enforcement Activity for July - August 2022



QUESTIONS?

Thank you



## FIDDLER'S CREEK COMMUNITY DEVELOPMENT DISTRICT #1

# UNAUDITED FINANCIAL STATEMENTS

## FIDDLER'S CREEK COMMUNITY DEVELOPMENT DISTRICT #1 FINANCIAL STATEMENTS UNAUDITED AUGUST 31, 2022

### FIDDLER'S CREEK COMMUNITY DEVELOPMENT DISTRICT #1 BALANCE SHEET GOVERNMENTAL FUNDS AUGUST 31, 2022

| SunTrust