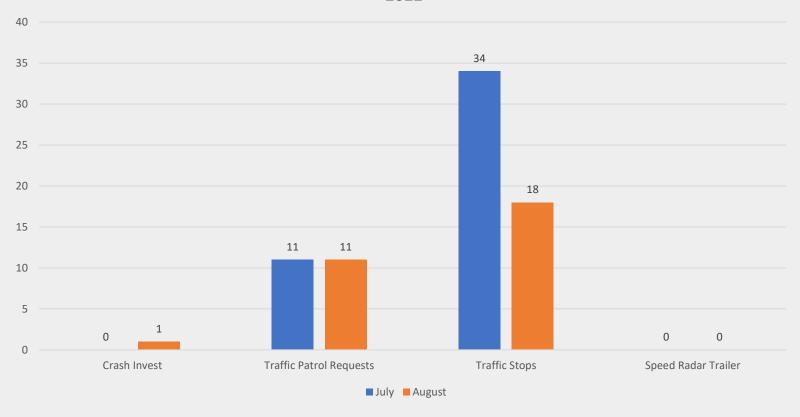

Collier County Sheriff's Department Traffic Enforcement Activity for July - August 2022

QUESTIONS?

Thank you