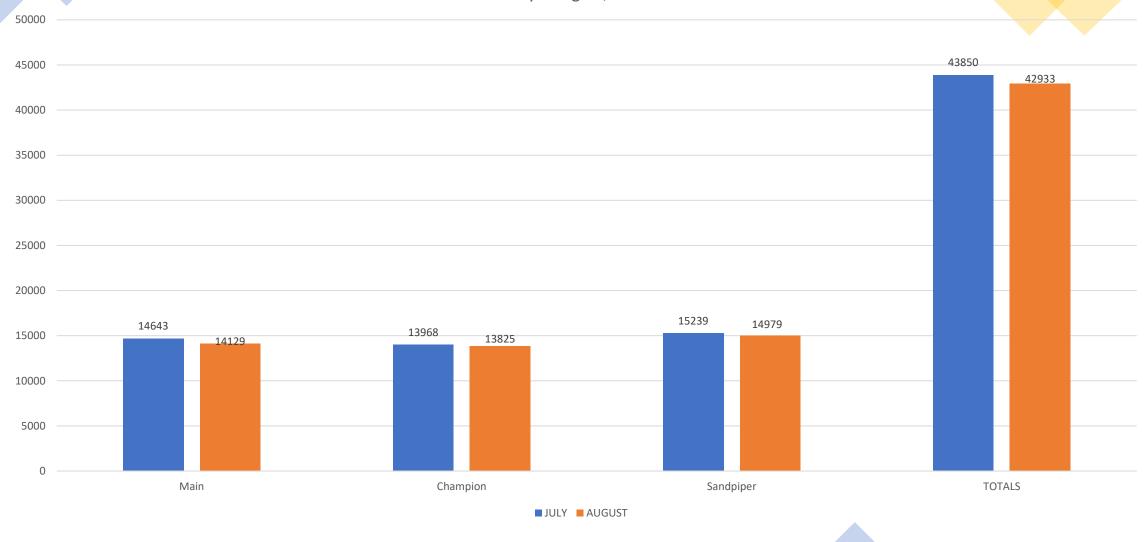

Environment

DIRECTOR — Ed Jasiecki SAFETY MANAGER — Richard Renaud



Fiddler's Creek

#### **Gate Access Control**

- Call the automated gate house at 239-529-4139
- Enter your guest information on the member's website
- Use the Fiddler's Creek mobile app to register guests
   IF YOU EXPERIENCE DIFFICULTY WITH ANY OF THESE,
- IF YOU EXPERIENCE DIFFICULTY WITH ANY OF THESE,
   PLEASE SEND THE INFORMATION TO
   <u>safety@fiddlerscreek.com</u>, ALWAYS INCLUDE YOUR NAME
   AND ADDRESS.
- Community Patrol 239-919-3705

WE ARE NOT FIRST RESPONDERS, ALWAYS CALL 911 FOR AN EMERGENCY

THEN CALL COMMUNITY PATROL TO INFORM THEM OF THE INCIDENT





# GATEHOUSES and PATROLS

- Sandpiper, Championship, Main
- 24x7
- 2 Patrols per shift.
- 24x7



#### Gatehouse Activity by Gate July - August, 2022



#### INCIDENTS REPORTED - JULY - AUGUST 2022



## SPEED DETECTION DEVICES

- Portable speed detection device.
- Deployed throughout Fiddler's Creek at random
- Fixed devices located on Fiddler's Creek Parkway and Cherry Oaks Trail



Traffic Hawk Speed Violations July - August 2022



Collier County Sheriff's Department Traffic Enforcement Activity for July - August 2022



QUESTIONS?

Thank you



## FIDDLER'S CREEK COMMUNITY DEVELOPMENT DISTRICT #1

# UNAUDITED FINANCIAL STATEMENTS

## FIDDLER'S CREEK COMMUNITY DEVELOPMENT DISTRICT #1 FINANCIAL STATEMENTS UNAUDITED AUGUST 31, 2022

### FIDDLER'S CREEK COMMUNITY DEVELOPMENT DISTRICT #1 BALANCE SHEET GOVERNMENTAL FUNDS AUGUST 31, 2022

| SunTrust