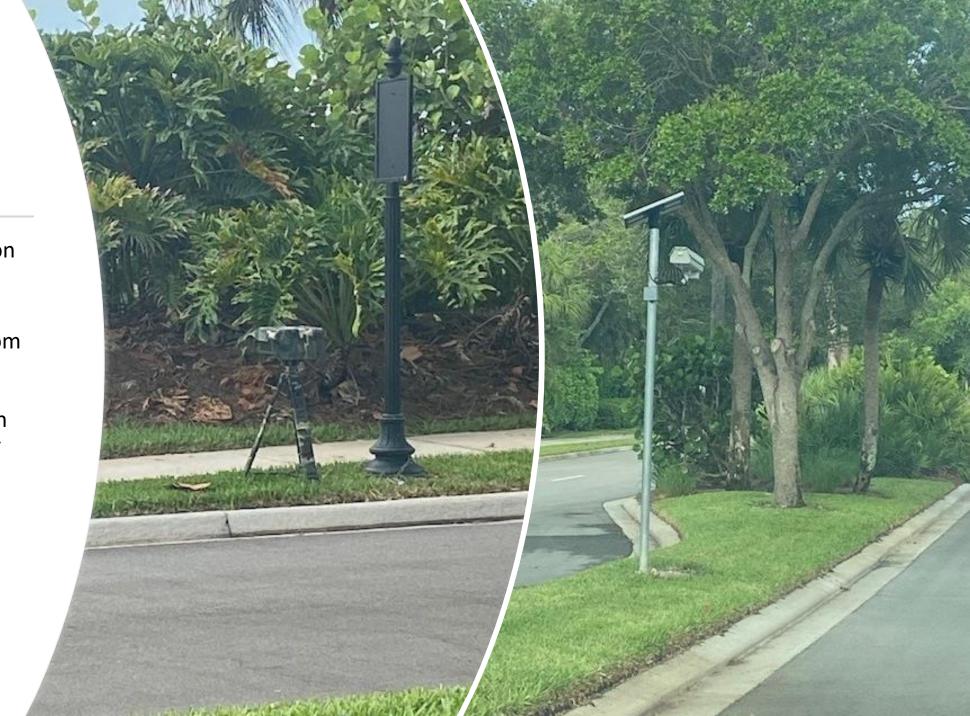

## SPEED DETECTION DEVICES

- Portable speed detection device.
- Deployed throughout Fiddler's Creek at random
- Fixed devices located on Fiddler's Creek Parkway and Cherry Oaks Trail

Traffic Hawk Speed Violations July - August 2022