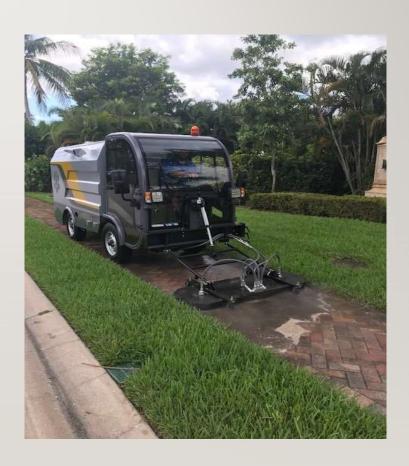

#### PRESSURE WASHING

- Continue attending some pressure washing activities on demand (Planter Monuments at main entrance, sidewalks Fiddler's Creek Pkwy from Sandpiper Drive to Veneta both sides, Entrance Feature and Sidewalk from Cotuit Lane to mailboxes at Marsh Cove).
- Future: November/December 2022
  - Fiddler's Creek Parkway Older Communities