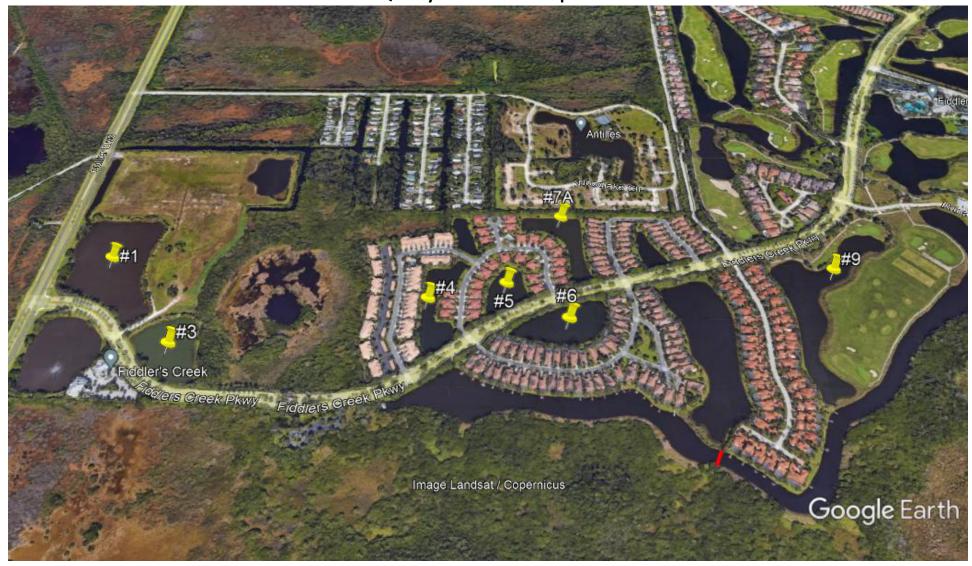

#### FIDDLER'S CREEK CDD #1 Quality Control Lake Report

| #       | Inspection<br>Date | Action Items Observed                                                    | *Treatment<br>Date | *Target   |
|---------|--------------------|--------------------------------------------------------------------------|--------------------|-----------|
| Group A |                    |                                                                          |                    |           |
| 1       | 9/13/2022          | Tg around bulkheads                                                      | 9/16               | Tg        |
| 2       | 9/13/2022          | No action necessary at this time                                         |                    |           |
| 3       | 9/13/2022          | Pw (patch on the roadside beyond the littorals)                          | 9/16               | Pw        |
| 4       | 9/13/2022          | Normal Growth continue to spot treat Tg,Aw,CFH                           | 9/16               | Tg,Aw,CFH |
| 4A      | 9/13/2022          | No action necessary at this time                                         |                    |           |
| 5       | 9/13/2022          | Tg spot treat                                                            | 9/16               | Tg        |
| 6       | 9/13/2022          | Tg spot treat                                                            | 9/16               | Tg        |
| 7       | 9/13/2022          | No action necessary at this time                                         |                    |           |
| 7A      | 9/13/2022          | Tg spot treat                                                            | 9/16               | Tg        |
| 8       | 9/13/2022          | No action necessary at this time                                         |                    |           |
| 9       | 9/13/2022          | Tg spot treat                                                            | 9/16               | Tg        |
| 10      | 9/13/2022          | No action necessary at this time                                         |                    |           |
| 95      | 9/13/2022          | No action necessary at this time                                         |                    |           |
| FC-1    | 9/13/2022          | Recent Treatment is efficacious no further action necessary at this time |                    |           |
| FC-3    | 9/13/2022          | No action necessary at this time                                         |                    |           |