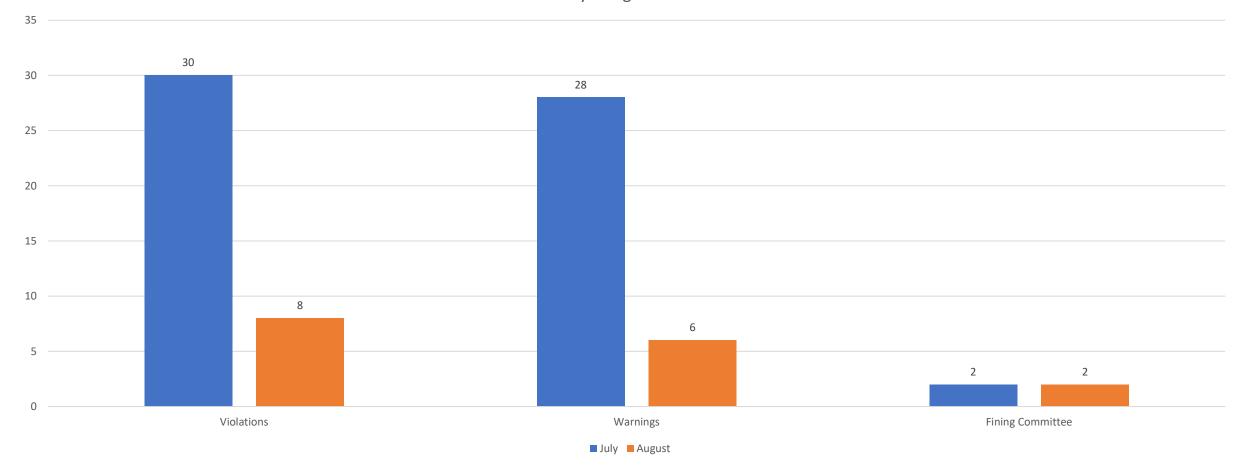

## SPEED DETECTION DEVICES

- Portable speed detection device.
- Deployed throughout Fiddler's Creek at random
- Fixed devices located on Fiddler's Creek Parkway and Cherry Oaks Trail

Traffic Hawk Speed Violations July - August 2022