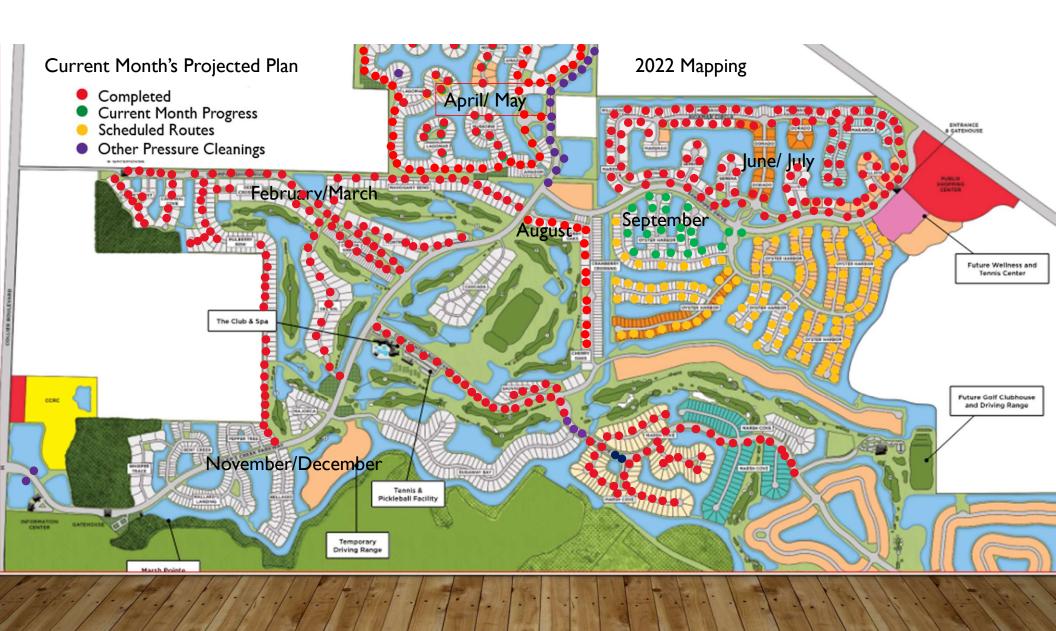

#### PRESSURE WASHING

- Continue attending some pressure washing activities on demand (Planter Monuments at main entrance, sidewalks Fiddler's Creek Pkwy from Sandpiper Drive to Veneta both sides, Entrance Feature and Sidewalk from Cotuit Lane to mailboxes at Marsh Cove).
- Future: November/December 2022
  - Fiddler's Creek Parkway Older Communities