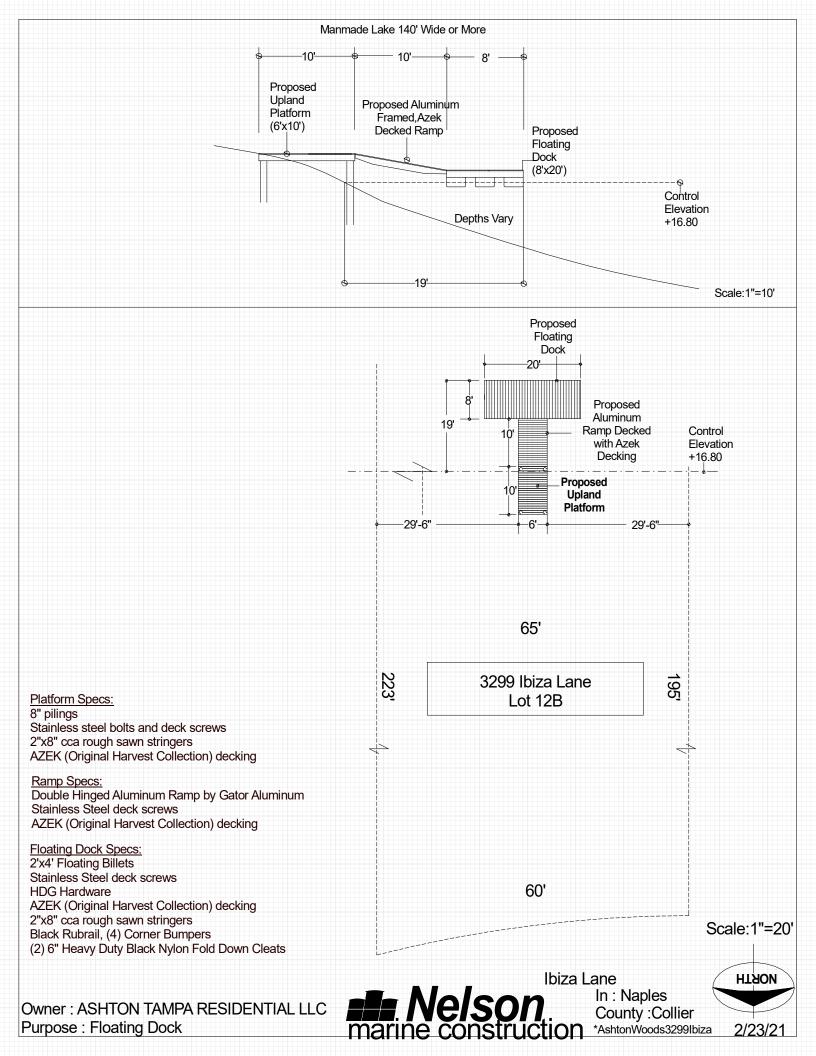

- B. Design Review Committee Ashton Woods Dock Plan Revised Approvals
  - I. 3307 Ibiza Lane (Lot 10B)
  - II. 3299 Ibiza Lane (Lot 12B)
  - III. 3295 Ibiza Lane (Lot 13B)
  - IV. 3291 Ibiza Lane (Lot 14B)
  - V. 3288 Ibiza Lane (Lot 17B)
  - VI. 3261 Ibiza Lane (Lot 24B)
  - VII. 3257 Ibiza Lane (Lot 25B)
- 11. Discussion: Status of Disaster, Strategies & Ideas Group, LLC (DSI) FEMA Appeal for Hurricane Irma Recovery
- 12. Acceptance of Unaudited Financial Statements as of March 31, 2021
- 13. Approval of March 24, 2021 Regular Meeting Minutes
- 14. Action/Agenda or Completed Items
- 15. Staff Reports
  - A. District Counsel: Woodward, Pires and Lombardo, P.A.
  - B. District Manager: Wrathell, Hunt and Associates, LLC
    - I. <u>1,397</u> Registered Voters in District as of April 15, 2021
    - II. NEXT MEETING DATE: May 26, 2021 at 8:00 A.M.
      - QUORUM CHECK