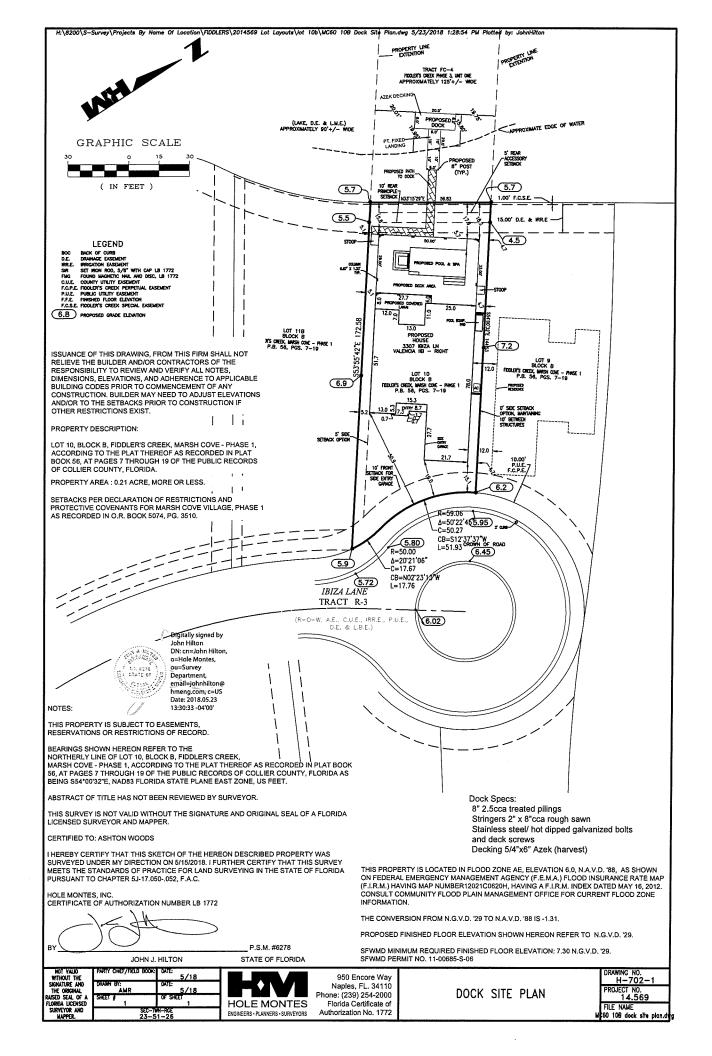

- B. Design Review Committee Ashton Woods Dock Plan Revised Approvals
  - I. 3307 Ibiza Lane (Lot 10B)
  - II. 3299 Ibiza Lane (Lot 12B)
  - III. 3295 Ibiza Lane (Lot 13B)
  - IV. 3291 Ibiza Lane (Lot 14B)
  - V. 3288 Ibiza Lane (Lot 17B)
  - VI. 3261 Ibiza Lane (Lot 24B)
  - VII. 3257 Ibiza Lane (Lot 25B)
- 11. Discussion: Status of Disaster, Strategies & Ideas Group, LLC (DSI) FEMA Appeal for Hurricane Irma Recovery
- 12. Acceptance of Unaudited Financial Statements as of March 31, 2021
- 13. Approval of March 24, 2021 Regular Meeting Minutes
- 14. Action/Agenda or Completed Items
- 15. Staff Reports
  - A. District Counsel: Woodward, Pires and Lombardo, P.A.
  - B. District Manager: Wrathell, Hunt and Associates, LLC
    - I. <u>1,397</u> Registered Voters in District as of April 15, 2021
    - II. NEXT MEETING DATE: May 26, 2021 at 8:00 A.M.
      - QUORUM CHECK