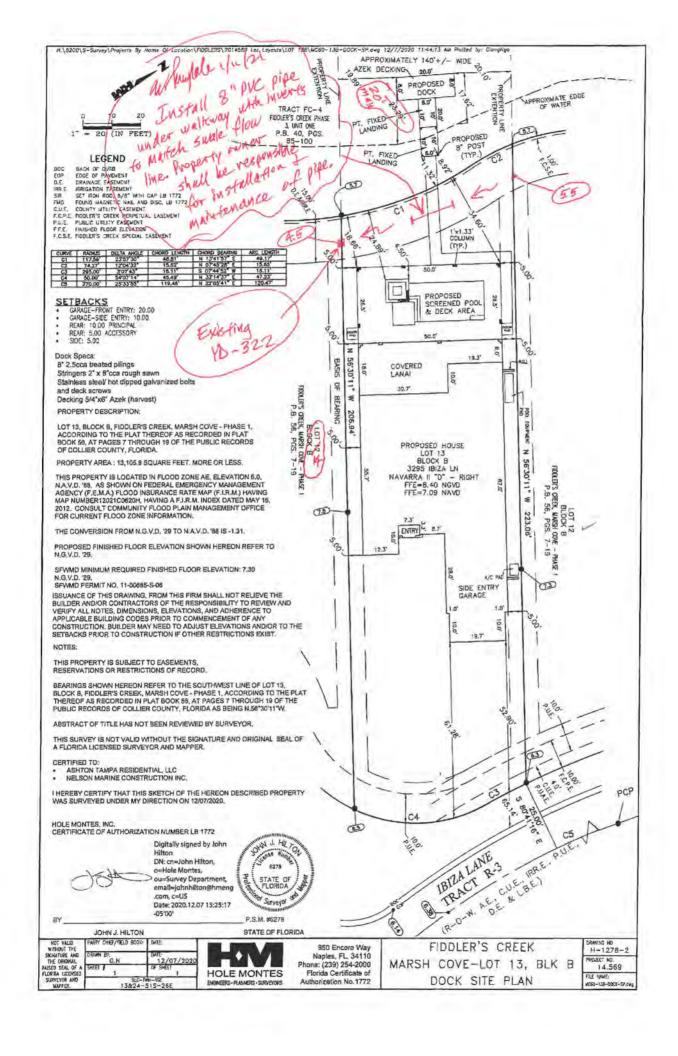

- B. Design Review Committee Ashton Woods Dock Plan Revised Approvals
  - I. 3307 Ibiza Lane (Lot 10B)
  - II. 3299 Ibiza Lane (Lot 12B)
  - III. 3295 Ibiza Lane (Lot 13B)
  - IV. 3291 Ibiza Lane (Lot 14B)
  - V. 3288 Ibiza Lane (Lot 17B)
  - VI. 3261 Ibiza Lane (Lot 24B)
  - VII. 3257 Ibiza Lane (Lot 25B)
- 11. Discussion: Status of Disaster, Strategies & Ideas Group, LLC (DSI) FEMA Appeal for Hurricane Irma Recovery
- 12. Acceptance of Unaudited Financial Statements as of March 31, 2021
- 13. Approval of March 24, 2021 Regular Meeting Minutes
- 14. Action/Agenda or Completed Items
- 15. Staff Reports
  - A. District Counsel: Woodward, Pires and Lombardo, P.A.
  - B. District Manager: Wrathell, Hunt and Associates, LLC
    - I. <u>1,397</u> Registered Voters in District as of April 15, 2021
    - II. NEXT MEETING DATE: May 26, 2021 at 8:00 A.M.
      - QUORUM CHECK