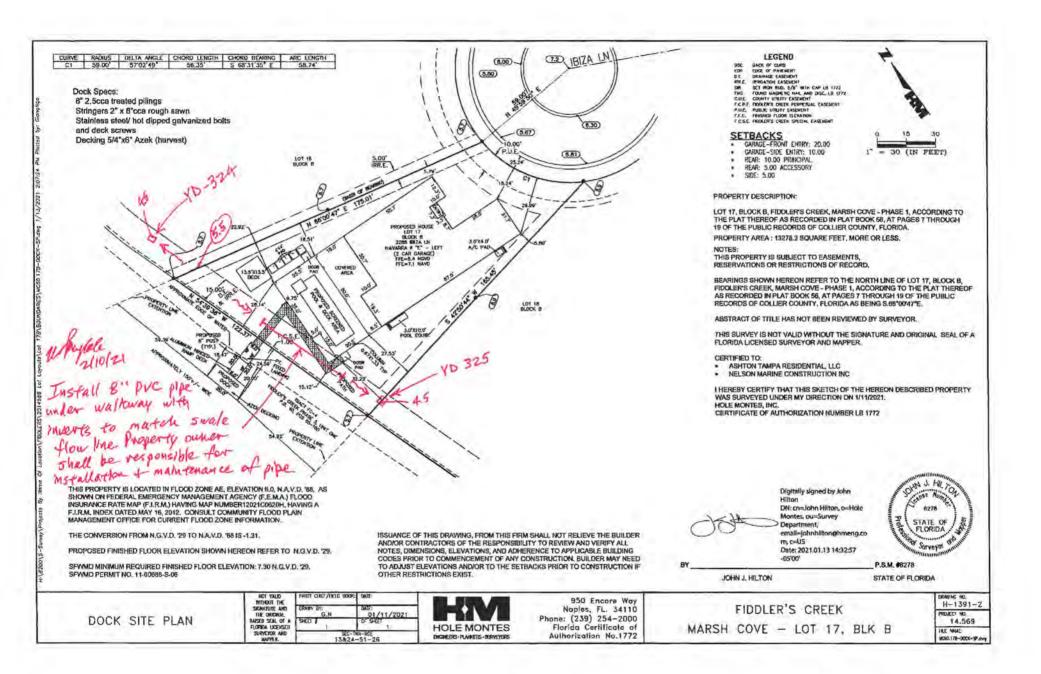

- B. Design Review Committee Ashton Woods Dock Plan Revised Approvals
  - I. 3307 Ibiza Lane (Lot 10B)
  - II. 3299 Ibiza Lane (Lot 12B)
  - III. 3295 Ibiza Lane (Lot 13B)
  - IV. 3291 Ibiza Lane (Lot 14B)
  - V. 3288 Ibiza Lane (Lot 17B)
  - VI. 3261 Ibiza Lane (Lot 24B)
  - VII. 3257 Ibiza Lane (Lot 25B)
- 11. Discussion: Status of Disaster, Strategies & Ideas Group, LLC (DSI) FEMA Appeal for Hurricane Irma Recovery
- 12. Acceptance of Unaudited Financial Statements as of March 31, 2021
- 13. Approval of March 24, 2021 Regular Meeting Minutes
- 14. Action/Agenda or Completed Items
- 15. Staff Reports
  - A. District Counsel: Woodward, Pires and Lombardo, P.A.
  - B. District Manager: Wrathell, Hunt and Associates, LLC
    - I. <u>1,397</u> Registered Voters in District as of April 15, 2021
    - II. NEXT MEETING DATE: May 26, 2021 at 8:00 A.M.
      - QUORUM CHECK