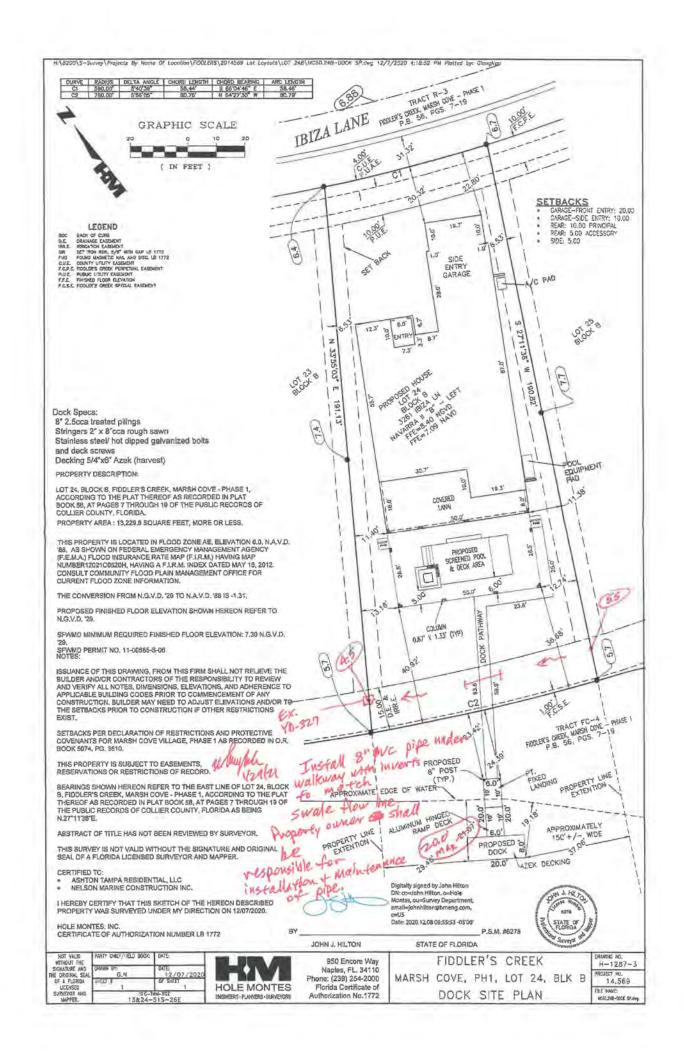

- B. Design Review Committee Ashton Woods Dock Plan Revised Approvals
  - I. 3307 Ibiza Lane (Lot 10B)
  - II. 3299 Ibiza Lane (Lot 12B)
  - III. 3295 Ibiza Lane (Lot 13B)
  - IV. 3291 Ibiza Lane (Lot 14B)
  - V. 3288 Ibiza Lane (Lot 17B)
  - VI. 3261 Ibiza Lane (Lot 24B)
  - VII. 3257 Ibiza Lane (Lot 25B)
- 11. Discussion: Status of Disaster, Strategies & Ideas Group, LLC (DSI) FEMA Appeal for Hurricane Irma Recovery
- 12. Acceptance of Unaudited Financial Statements as of March 31, 2021
- 13. Approval of March 24, 2021 Regular Meeting Minutes
- 14. Action/Agenda or Completed Items
- 15. Staff Reports
  - A. District Counsel: Woodward, Pires and Lombardo, P.A.
  - B. District Manager: Wrathell, Hunt and Associates, LLC
    - I. <u>1,397</u> Registered Voters in District as of April 15, 2021
    - II. NEXT MEETING DATE: May 26, 2021 at 8:00 A.M.
      - QUORUM CHECK