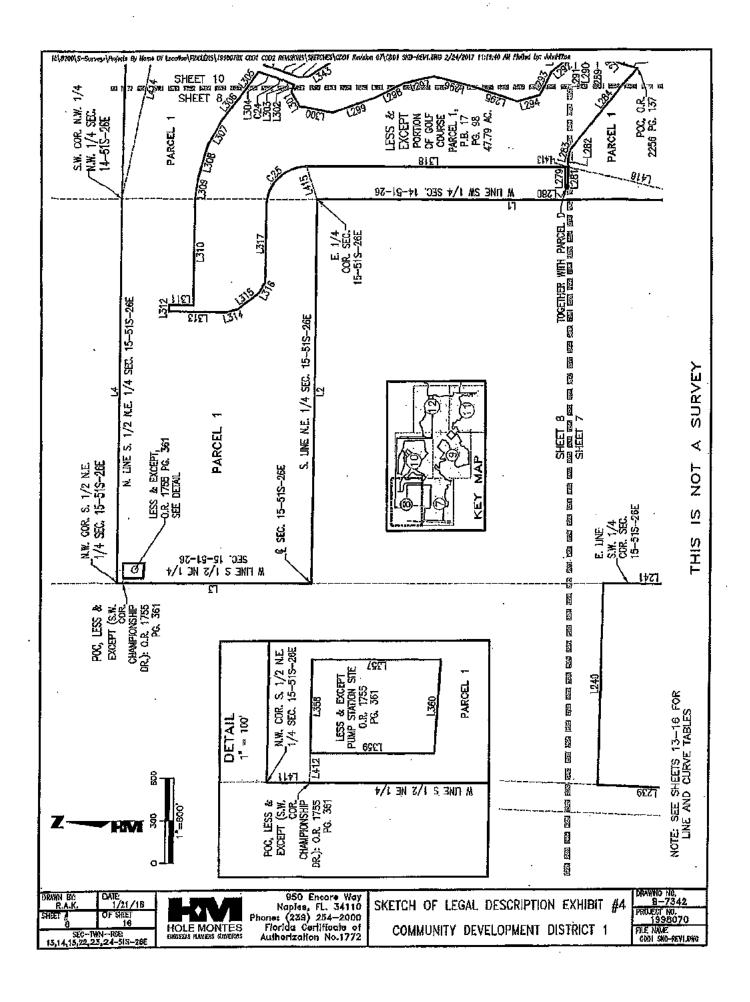

# PUMP STATION SITE, DESCRIBED IN OFFICIAL RECORDS BOOK 1755, PAGE 361;

ALL THAT PART OF THE NORTHEAST 1/4 OF SECTION 15, TOWNSHIP 51 SOUTH, RANGE 26 EAST, COLLIER COUNTY, FLORIDA AND BEING MORE PARTICULARLY DESCRIBED AS FOLLOWS; COMMENCING AT THE SOUTHWESTERLY MOST CORNER OF CHAMPIONSHIP DRIVE, MARCO SHORES UNIT 30 GOLF COURSE, PLAT BOOK 17, PAGES 98 THROUGH 103, COLLIER COUNTY, FLORIDA; THENCE ALONG THE SOUTHERLY LINE OF SAID CHAMPIONSHIP DRIVE SOUTH 89'13'52" EAST 35.40 FEET TO THE POINT OF BEGINNING OF THE PARCEL HEREIN DESCRIBED; THENCE CONTINUE ALONG SAID LINE SOUTH 89'13'52" EAST 109.79 FEET; THENCE LEAVING SAID LINE SOUTH 00'18'43" WEST 163.94 FEET; THENCE NORTH 86'07'06" WEST 110.00 FEET; THENCE NORTH 00'18'43" EAST 147.96 FEET TO THE POINT OF BEGINNING. CONTAINING 0.38 ACRES, MORE OR LESS; SUBJECT TO EASEMENTS AND RESTRICTIONS OF RECORD; BEARINGS ARE BASED ON THE SOUTHERLY LINE OF CHAMPIONSHIP DRIVE MARCO SHORES UNIT 30 GOLF COURSE, P.B. 17, PAGES 98-103, COLLIER COUNTY, FLORIDA, BEING SOUTH 88'13'52" EAST.

#### LESS AND EXCEPT

GOLF COURSE PARCEL 1. 2. 3 AND 4. MARCO SHORES UNIT 30 GOLF COURSE, AS RECORDED IN PLAT BOOK 17. PAGES 98 THROUGH 103 OF THE PUBLIC RECORDS OF COLLIER COUNTY, FLORIDA, CONTAINING 243,98 ACRES.