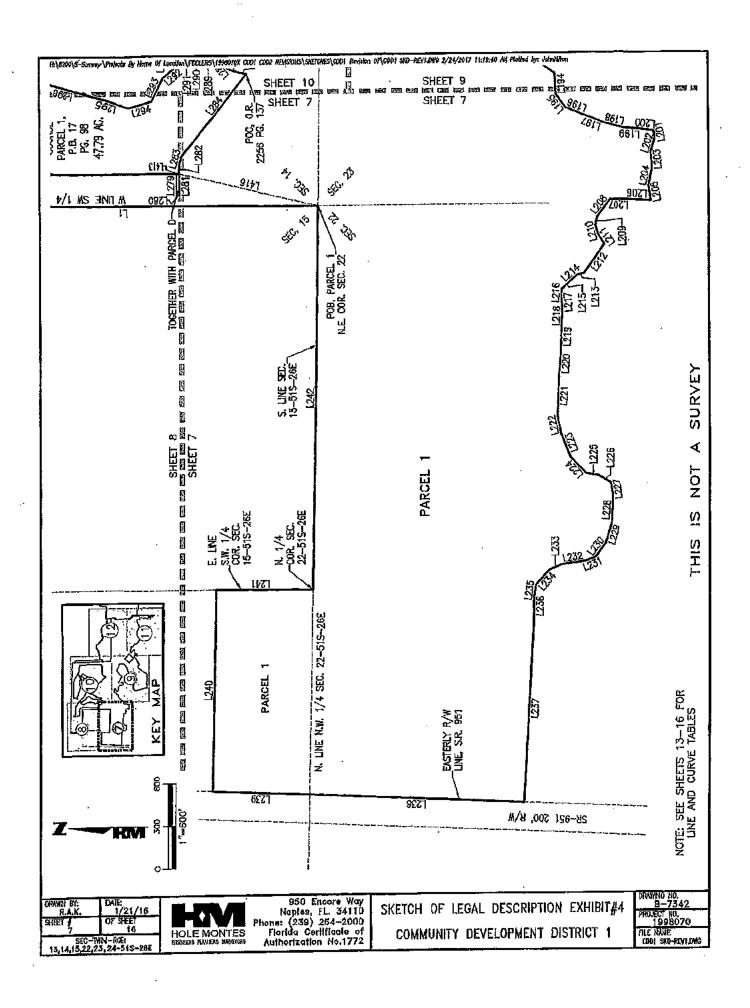

#### PARCEL 1:

A PARCEL OF LAND LYING IN SECTIONS 14, 15, 22, 23 AND 24, TOWNSHIP 51 SOUTH, RANGE 26 EAST, COLLIER COUNTY, FLORIDA AND BEING MORE PARTICULARLY DESCRIBED AS FOLLOWS: BEGINNING AT THE NORTHEAST CORNER OF SECTION 22, TOWNSHIP 51 SOUTH, RANGE 26 EAST, COLLIER COLLNY, FLORIDA, THENCE ALONG THE WEST LINE OF THE SOUTHWEST QUARTER OF SECTION 14, TOWNSHIP 51 SOUTH, RANGE 26 EAST, RUN NOO'19745'E FOR A DISTANCE OF 2787.36 FEET, TO THE EAST QUARTER CORNER OF SECTION 15, TOWNSHIP 51 SOUTH, RANGE 26 EAST; THENCE ALONG THE SOUTH LINE OF THE NORTHEAST QUARTER OF SECTION 15, TOWNSHIP 51 SOUTH, RANGE 26 EAST, RUN N89'06'35'W FOR A DISTANCE OF 2739.04 FEET, TO THE CENTERLINE OF SAID SECTION 15; THENCE ALONG THE WEST LINE OF THE SOUTH HALF OF THE NORTHEAST QUARTER OF SAID SECTION 15, RUN NOO'18'43"E FOR A DISTANCE OF 1392.98 FEET, TO THE NORTHWEST CORNER OF THE SOUTH HALF OF THE NORTHWEST QUARTER OF SAID SECTION 15; THENCE ALONG THE NORTH LINE OF THE SOUTH HALF OF THE NORTHEAST QUARTER OF SAID SECTION 15, RUN 589'13'62"E FOR A DISTANCE OF 2738.98 FEET, TO THE SOUTHWEST CORNER OF THE NORTHWEST QUARTER OF THE NORTHWEST QUARTER OF SECTION 14, TOWNSHIP 51 SOUTH, RANGE 26 EAST, THENCE ALONG THE SOUTH LINE OF THE NORTH QUARTER OF SAID SECTION 14, RUN S88'20'43"E FOR A DISTANCE OF 4835,22 FEET; THENCE LEAVING SAID QUARTER LINE, RUN N37'08'33"E FOR A DISTANCE OF 122.51 FEET; THENCE RUN \$52'51"27"E FOR A DISTANCE OF 171.83 FEET, TO THE SOUTHWEST CORNER OF THE EAST HALF OF THE NORTHEAST QUARTER OF THE NORTHEAST QUARTER OF SAID SECTION 14; THENGE ALONG THE SOUTH LINE OF THE NORTHEAST QUARTER OF THE NORTHEAST QUARTER OF SAID SECTION 14, RUN S88'20'43"E FOR A DISTANCE OF 893,91 FEET, TO THE SOUTHEAST CORNER OF THE NORTHEAST QUARTER OF THE NORTHEAST QUARTER OF SAID SECTION 14; THENCE ALONG THE EAST LINE OF THE SOUTHEAST QUARTER OF THE NORTHEAST QUARTER OF SAID SECTION 14, RUN 500'25"37"E FOR A DISTANCE OF 1375.81 FEET, TO THE EAST QUARTER CORNER OF SAID SECTION 14: THENCE ALONG THE EAST LINE OF THE SOUTHEAST QUARTER OF SAID SECTION 14, RUN SOU'25'37"E FOR A DISTANCE OF 2749.82 FEET, TO THE SOUTHEAST CORNER OF SAID SECTION 14; THENCE ALONG THE NORTH LINE OF THE NORTHWEST QUARTER OF SECTION 24, TOWNSHIP 51 SOUTH, RANGE 26 EAST, RUN SBS'59'02"E FOR A DISTANCE OF 2713.25 FEET, TO THE NORTH QUARTER CORNER OF SAID SECTION 24; THENCE ALONG THE NORTH LINE OF THE NORTHEAST QUARTER OF SAID SECTION 24, RUN S88'58'54"E FOR A DISTANCE OF 2389.45 FEET; THENCE LEAVING SAID SECTION LINE, RUN SDO'00'00"E FOR A DISTANCE OF \$1.23 FEET; THENCE RUN N89'56'43"E FOR A DISTANCE OF 65.73 FEET; THENCE RUN SO1'03'55"W FOR A DISTANCE OF 410.19 FEET; THENCE RUN N88'56"05"W FOR A DISTANCE OF 150.00 FEET; THENCE RUN SO1'03'55"W FOR A DISTANCE OF 263.28 FEET, TO A POINT OF TANGENTIAL CIRCULAR CLIRVATURE; THENCE ALONG A CURVE TO THE LEFT, HAVING A RADIUS OF 1675.00 FEET, THROUGH A CENTRAL ANGLE OF 16'58'46", AND BEING SUBTENDED BY A CHORD OF 494.57 FEET, AT A BEARING OF SO7'25'28"E, FOR AN ARC LENGTH OF 496.38, TO A POINT OF TANGENTIAL REVERSE CURVATURE; THENCE ALONG A CURVE TO THE RIGHT, HAVING A RADIUS OF 1325.00 FEET, THROUGH A CENTRAL ANGLE OF 21"15"19", AND BEING SUBTEMBED BY A CHORD OF 488.73 FEET, AT A BEARING OF SOS'17'11"E, FOR AN ARC LENGTH OF 491.54, TO A POINT OF TANGENHAL REVERSE CURVATURE: THENCE ALONG A CURVE TO THE LEFT, HAVING A RADIUS OF 1175.00 FEET, THROUGH A CENTRAL ANGLE OF 07'59'44", AND BEING SUBTENDED BY A CHORD OF 163.84 FEET, AT A BEARING OF SUI'20'JE'W, FOR AN ARC LENGTH OF 163.97, TO A POINT OF TANGENTIAL REVERSE CURVATURE: THENCE ALONG A CURVE TO THE RIGHT, HAVING A RADIUS OF 90.00 FEET, THROUGH A CENTRAL ANGLE OF 32'36'49", AND BEING SUBTENDED BY A CHORD OF 50.54 FEET, AT A BEARING OF S13'39'09"W, FOR AN ARC LENGTH OF 51.23, TO A POINT OF TANGENTIAL reverse curvature; thence along a curve to the left, having a radius of 225.00 feet, through a central angle of 53'46'56", and BEING SUBTENCED BY A CHORD OF 203.63 FEET, AT A BEARING OF 503'04'06"W, FOR AN ARC LENGTH OF 211.20; THENCE RUN 566'10'38"W FOR A DISTANCE OF 44.67 FEET, TO A POINT OF TANGENTIAL CIRCULAR CURVATURE; THENCE ALONG A CURVE TO THE LEFT, HAVING A RABIUS OF 50.00 FEET, THROUGH A CENTRAL ANGLE OF 90'03'07", AND BEING SUBTENDED BY A CHORD OF 70.74 FEET, AT A BEARING OF \$21'09'04", FOR AN ARC LENGTH OF 78.59, TO A POINT OF TANGENTIAL REVERSE CURVATURE: THENCE ALONG A CURVE TO THE RIGHT, HAVING A RADIUS OF 539.33 FEET, THROUGH A CENTRAL ANGLE OF 10'57'48", AND BEING SUBTENDED BY A CHORD OF 103.04 FEET, AT A BEARING OF \$18'23'35"E, FOR AN ARC LENGTH OF 103,20, TO A POINT OF TANGENTIAL REVERSE CURVATURE; THENCE ALONG A CURVE TO THE LEFT, HAVING A RADRUS OF 173.16 FEET, THROUGH A CENTRAL ANGLE OF 61'36'51", AND BEING SUBTENDED BY A CHORD OF 228.33 FEET, AT A BEARING OF \$53'43'07"E, FOR AN ARC LENGTH OF 246.66, TO A POINT OF TANGENTIAL REVERSE CURVATURE, THENCE ALONG A CURVE TO THE RIGHT, HAVING A RADIUS OF 30,00 FEET, THROUGH A CENTRAL ANGLE OF 98'43'00", AND BEING SUBTENDED BY A CHORD OF 45.53 FEET, AT A BEARING OF \$45'10'03"E, FOR AN ARC LENGTH OF 51.59, TO A POINT OF TANGENTIAL REVERSE CURVATURE; THENCE ALONG A CURVE TO THE LEFT, HAVING A RADIUS OF 151.62 FEET, THROUGH A CENTRAL ANGLE OF 22'00'34", AND BEING SUBTENDED BY A CHORD OF 57.89 FEET, AT A BEARING OF SO6'48'50"E, FOR AN ARC LENGTH OF 58.24; THENCE RUN NBO'00'OO"E FOR A DISTANCE OF 189.62 FEET, TO A POINT ON THE EAST LINE OF SECTION 24, TOWNSHIP 57 SOUTH, RANGE 26 EAST, THENCE ALONG THE EAST LINE OF SAID SECTION 24, RUN S00'15'28"W FOR A DISTANCE OF 1952.34 FEET; THENCE LEAVING SAID SECTION LINE, RUN 1881/28/10 W FOR A DISTANCE OF 202.16 FEET; THENCE RUN 1885/18/35/W FOR A DISTANCE OF 184.23 FEET; THENCE RUN N20'38'43"W FOR A DISTANCE OF 62.59 FEET; THENCE RUN NOB'54'48"W FOR A DISTANCE OF 85.19 FEET; THENCE RUN N23'42'39"E FOR A DISTANCE OF 130.40 FEET; THENCE RUN N60'16'31"E FOR A DISTANCE OF 106.48 FEET; THENCE RUN N08'16'17"E FOR A DISTANCE OF 34.66 FEET; THENCE RUN N42'29'24"W FOR A DISTANCE OF 116.91 FEET; THENCE RUN N10'07'11"W FOR A DISTANCE OF 107.10 FEET; THENCE RUN N10'56'20"E FOR A DISTANCE OF 105.37 FEET; THENCE RUN N25'22'43"E FOR A DISTANCE OF 103.06 FEET; THENCE RUN N29'46'39"E FOR A DISTANCE OF 75.80 FEET; THENCE RUN N37'18'09"E FOR A DISTANCE OF 50.11 FEET; THENCE RUN N10'29'59"W FOR A DISTANCE OF 79.18 FEET; THENCE RUN N44'52'32"W FOR A DISTANCE OF 64.42 FEET; THENCE RUN N63'38'63"W FOR A DISTANCE OF 64.07 FEET; THENCE RUN N82'33'24"W FOR A DISTANCE OF 120.72 FEET; THENCE RUN NO1'53'33"E FOR A DISTANCE OF 116.69 FEET; THENCE RUN N40'21'48"W FOR A DISTANCE OF 52.85 FFET; THENCE RUN NOO'12'52"E FOR A DISTANCE OF 141.71 FEET; THENCE RUN N89'44'32"W FOR A DISTANCE OF 264.73 FEET; THENCE RUN SB1'23"47"W FOR A DISTANCE OF 447.97 FEET; THENGE RUN S79'01'56"W FOR A DISTANCE OF 484.64 FEET; THENCE RUN S84'04'19"W FOR A DISTANCE OF 149.18 FEET: THENCE RUN N89'44'32"W FOR A DISTANCE OF J75.00 FEET; THENCE RUN SOO'16'28"W FOR A DISTANCE OF 265.00 FEET; THENCE RUN NETCO'30"W FOR A DISTANCE OF 118.4B FEET; THENCE RUN \$88'08'02"W FOR A DISTANCE OF 77.48 FEET; THENCE RUN S58/38/02 W FOR A DISTANCE OF 1.33.38 FEET; THENCE RUN S83/37/01 W FOR A DISTANCE OF 54.43 FEET; THENCE RUN N55/26/25 N FOR A DISTANCE OF 87.85 FEET; THENCE RUN N46'48'39"W FOR A DISTANCE OF 77.27 FEET; THENCE RUN N51'45'12"W FOR A DISTANCE OF 285.65 FEET; THENCE RUN, N49'41'29"W FOR A DISTANCE OF 234.47 FEET; THENCE RUN, N57'17'08"W FOR A DISTANCE OF 194.66 FEET; THENCE RUN N44'25'43"W FOR A DISTANCE OF 177.22 FEET, THENCE RUN NOI'41'10"E FOR A DISTANCE OF 221.55 FEET, THENCE RUN N40'50'50 W FOR A DISTANCE OF 100.00 FEET; THENCE RUN N59'52'00"W FOR A DISTANCE OF 215.96 FEET; THENCE RUN N57'10'58"W FOR A DISTANCE OF 90.42 FEET: THENCE RUN NOT'07'11"W FOR A DISTANCE OF 176.02 FEET; THENCE RUN N33'27'20"W FOR A DISTANCE OF 47.82 FEET; THENCE RUN N69'53'36"W FOR A DISTANCE OF 103.27 FEET; THENCE RUN S83'67'39"W FOR A DISTANCE OF 185.60 FEET; THENCE RUN N57'59'46"W FOR A

DISTANCE OF 80.38 FEET; THENCE RUN N51"16"23"W FOR A DISTANCE OF 66.98 FEET; THENCE RUN 588"57"04"W FOR A DISTANCE OF 137.96 FEETI THENCE RUN S89'42'20"W FOR A DISTANCE OF 91.21 FEET; THENCE RUN S28'52'24"W FOR A DISTANCE OF 62.88 FEET; THENCE RUN S16'04'21"E FOR A DISTANCE OF 86.40 FEET; THENCE RUN 550'53'00"E FOR A DISTANCE OF 112.15 FEET; THENCE RUN 571'24'18"E FOR A DISTANCE OF 123.29 FEET; THENCE RUN S66'12'10"E FOR A DISTANCE OF 83.59 FEET; THENCE RUN S08'56'07"W FOR A DISTANCE OF 178.76 FEET; THENCE RUN \$75'28' (4"W FOR A DISTANCE OF 446,92 FEET; THENCE RUN \$19'23'04"W FOR A DISTANCE OF 158.14 FEET; THENCE RUN \$42'57'49"W FOR A DISTANCE OF 88.57 FEET; THENCE RUN N64'30'14"W FOR A DISTANCE OF 119.77 FEET; THENCE RUN N20'24'01"E FOR A DISTANCE OF 97.27 FEET; THENCE RUN NOT'05'01 W FOR A DISTANCE OF 98.49 FEET; THENCE RUN N28'55'42'W FOR A DISTANCE OF 98.72 FEET; THENCE RUN N62'22'55'W FOR A DISTANCE OF 61.06 FEET; THENCE RUN NO1'56'11"W FOR A DISTANCE OF 62.09 FEET; THENCE RUN SOS'01'20"W FOR A DISTANCE OF 76.03 FEET; THENCE RUN SOB'49'07"W FOR A DISTANCE OF 121.76 FEET; THENCE RUN SOB'20'15"W FOR A DISTANCE OF 1006.12 FEET; THENCE RUN N32'29'50"W FOR A DISTANCE OF 134.28 FEET; THENCE RUN N8B'05'01"W FOR A DISTANCE OF 88.10 FEET; THENCE RUN N72'39'46"W FOR A DISTANCE OF 90.19 FEET; THENCE RUN S58'55'34"W FOR A DISTANCE OF 367.04 FEET; THENCE RUN S18'03'03"W FOR A DISTANCE OF 285.56 FEET; THENCE RUN \$40'09'31"W FOR A DISTANCE OF 96.63 FEET; THENCE RUN \$48'38'03"W FOR A DISTANCE OF 111.62 FEET; THENCE RUN 533'14'22"W FOR A DISTANCE OF 199.06 FEET; THENCE RUN \$32'25'17"W FOR A DISTANCE OF 235.05 FEET; THENCE RUN \$55'32'22'W FOR A DISTANCE OF 148.01 FEET; THENCE RUN \$68'54'10"W FOR A DISTANCE OF 100.70 FEET; THENCE RUN N83'23'30"W FOR A DISTANCE OF 128.98 FEET; THENCE RUN NES'53'26"W FOR A DISTANCE OF 92.10 FEET; THENCE RUN S71'22'37"W FOR A DISTANCE OF 85.20 FEET; THENCE RUN 553'12'13"W FOR A DISTANCE OF 77.41 FEET; THENDE RUN N74'07'29"W FOR A DISTANCE OF 164.37 FEET; THENCE RUN N76'30'01"W FOR A DISTANCE OF 292.56 FEET; THENCE RUN N67'04'16"W FOR A DISTANCE OF 183.80 FEET, THENCE RUN SS4'40'25"W FOR A DISTANCE OF 155.08 FEET; THENCE RUN S89'49'58"W FOR A DISTANCE OF 166.94 FEET; THENCE RUN S74'58'46"W FOR A DISTANCE OF 84.50 FEET; THENCE RUN N86'37'33"W FOR A DISTANCE OF 144.20 FEET; THENCE RUN NO5'14'32"W FOR A DISTANCE OF 48.49 FEET; THENCE RUN ND7'39'57"W FOR A DISTANCE OF 618.63 FEET; THENCE RUN N24'09'26"W FOR A DISTANCE OF 317.35 FEET; THENCE RUN NO1'31'06"E FOR A DISTANCE OF 139.28 FEET; THENCE RUN N30'08'16"W FOR A DISTANCE OF 194.40 FEET; THENCE RUN N01'33'17"E FOR A DISTANCE OF 304.71 FEET; THENCE RUN N54'33'15"E FOR A DISTANCE OF 236.73 FEET; THENCE RUN N70'42'34"E FOR A DISTANCE OF 58.35 FEET; THENCE RUN N78'25'37"E FOR A DISTANCE OF 120,58 FEET; THENCE RUN 588'18'46"E FOR A DISTANCE OF 118.58 FEET; THENCE RUN 576'18'47"E FOR A DISTANCE OF 139,12 FEET; THENCE RUN \$70'16'01"E FOR A DISTANCE OF 52,57 FEET; THENCE RUN \$63'16'52"E FOR A DISTANCE OF 100.54 FEET; THENCE RUN SSE'D7'21"E FOR A DISTANCE OF 145,39 FEET; THENCE RUN S75'02'38"E FOR A DISTANCE OF 101.42 FEET; THENCE RUN S36'53'18"E FOR A DISTANCE OF 8B.64 FEET; THENCE RUN S64'31'46"E FOR A DISTANCE OF 292.73 FEET; THENCE RUN S71'26'16"E FOR A DISTANCE OF 78.08 FEET; THENCE RUN N76'24'24"E FOR A DISTANCE OF 513.63 FEET; THENCE RUN N39'42'26"E FOR A DISTANCE OF 60.13 FEET; THENCE RUN N05'32'11"W FOR A DISTANCE OF 73.70 FEET; THENCE RUN NO7'57'23'W FOR A DISTANCE OF 5Z.02 FEET; THENCE RUN NOO'26'51"W FOR A DISTANCE OF 131,06 FEET; THENCE RUN NO4'12'55"E FOR A DISTANCE OF 151.70 FEET; THENCE RUN N11'10'06'E FOR A DISTANCE OF 174.79 FEET; THENCE RUN N48'23'22"E FOR A DISTANCE OF 35.08 FEET; THENCE RUN N64'D7'14"E FOR A DISTANCE OF 44.31 FEET; THENCE RUN S86'08'10"E FOR A DISTANCE OF 54.48 FEET; THENCE RUN N43'14'14"E FOR A DISTANCE OF 401.58 FEET; THENCE RUN N77'05'06"E FOR A DISTANCE OF 327.67 FEET; THENCE RUN N57'19'10"E FOR A DISTANCE OF 559.88 FEET; THENCE RUN N20'02'48"E FOR A DISTANCE OF 189.88 FEET; THENCE RUN N13'25'07"E FOR A DISTANCE OF 159.04 FEET; THENCE RUN NOB'45'22"E FOR A DISTANCE OF 121.08 FEET; THENCE RUN N19'09'18"W FOR A DISTANCE OF 96,31 FEET; THENCE RUN NS8'13'26"W FOR A DISTANCE OF 962.09 FEET; THENCE RUN S39'53'20"W FOR A DISTANCE OF 411.63 FEET; THENCE RUN S40'23'40"W FOR A DISTANCE OF 276.26 FEET; THENCE RUN S40'52'28"W FOR A DISTANCE OF 247.62 FEET; THENCE RUN S24'24'43"W FOR A DISTANCE OF \$1.83 FEET; THENCE RUN N74'50'34"W FOR A DISTANCE OF \$4.71 FEET; THENCE RUN N59'49"44"W FOR A DISTANCE OF \$15.57 FEET; THENCE RUN N81'21'50'W FOR A DISTANCE OF 121.40 FEET; THENCE RUN N62'18'24'W FOR A DISTANCE OF 145.81 FEET; THENCE RUN M39'17'22"W FOR A DISTANCE OF 115.06 FEET; THENCE RUN N40'52'24"W FOR A DISTANCE OF 125.01 FEET; THENCE RUN N32'37'51"W FOR A DISTANCE OF 138.09 FEET; THENCE RUN \$87'30'26"W FOR A DISTANCE OF 33.64 FEET; THENCE RUN \$48'28'23"W FOR A DISTANCE OF 119.96 FEET; THENCE RUN SOS'53'CO'W FOR A DISTANCE OF 213.52 FEET; THENCE RUN S16'38'57"E FOR A DISTANCE OF 133.88 FEET; THENCE RUN S31'18'44"E FOR A DISTANCE OF 100.54 FEET; THENCE RUN S12'08'43"E FOR A DISTANCE OF 69.72 FEET; THENCE RUN S47'34'17"W FOR A DISTANCE OF 55.95 FEET; THENCE RUN S74'26'22"W FOR A DISTANCE OF 115.09 FEET; THENCE RUN N76'44'26"W FOR A DISTANCE OF 125.83 FEET; THENCE RUN N18'33'08'W FOR A DISTANCE OF 163.52 FEET; THENCE RUN N21'18'18'W FOR A DISTANCE OF 172.00 FEET; THENCE RUN M18'34'02'W FOR A DISTANCE OF 220.03 FEET; THENCE RUN N43'13'27'W FOR A DISTANCE OF 112.77 FEET; THENCE RUN N66'28'26'W FOR A DISTANCE OF 115,50 FEET; THENCE RUN N87'00'56"W FOR A DISTANCE OF 151.16 FEET; THENCE RUN N76'14'25"W FOR A DISTANCE OF 287.74 FEET; THENCE RUN N59'03'57"W FOR A DISTANCE OF 32.26 FEET; THENCE RUN N24'17'17"E FOR A DISTANCE OF 78.88 FEET; THENCE RUN N46'59'04"E FOR A DISTANCE OF 86.06 FEET; THENCE RUN N46'14'20"E FOR A DISTANCE OF 110.87 FEET; THENCE RUN N56'50'17"E FOR A DISTANCE OF 141.77 FEET; THENCE RUN N23'58'59"E FOR A DISTANCE OF 58.61 FEET; THENCE RUN N14'15'46"W FOR A DISTANCE OF 83.69 FEET; THENCE RUN NB6'19'59"W FOR A DISTANCE OF 283.41 FEET; THENCE RUN S76'07'18"W FOR A DISTANCE OF 77.37 FEET; THENCE RUN S67'14'28"W FOR A DISTANCE OF 68.26 FEET; THENCE RUN \$34'55'40"W FOR A DISTANCE OF 81.02 FEET; THENCE RUN \$22'53'12"W FOR A DISTANCE OF 132.57 FEET; THENCE RUN \$56'07'35'W FOR A DISTANCE OF 115.20 FEET; THENCE RUN \$32'16'13"W FOR A DISTANCE OF 99.2B FEET; THENCE RUN S18'25'48"W FOR A DISTANCE OF 68.07 FEET; THENCE RUN S41'29'16"W FOR A DISTANCE OF 102.86 FEET; THENCE RUN S77'28'10"W FOR A DISTANCE OF 117.54 FEET; THENCE RUN \$74"20"58"W FOR A DISTANCE OF 101.17 FEET; THENCE RUN \$44"48"34"W FOR A DISTANCE OF 108.44 FEET; THENCE RUN \$39'43'19"W FOR A DISTANCE OF 299.43 FEET; THENCE RUN \$38'00'59"W FOR A DISTANCE OF 369.42 FEET; THENCE RUN 588'01'01"W FOR A DISTANCE OF 145.07 FEET; THENCE RUN S53'47'58"W FOR A DISTANCE OF 116.07 FEET; THENCE RUN S23'51'20"W FOR A DISTANCE OF 142,54 FEET; THENCE RUN 521'55'44"W FOR A DISTANCE OF 141.05 FEET; THENCE RUN 515'43'51"W FOR A DISTANCE OF 164.06 FEET; THENCE RUN SOL'41'54"W FOR A DISTANCE OF 77.72 FEET; THENCE RUN SOS'41'54"W FOR A DISTANCE OF 125,98 FEET; THENCE RUN \$78'58'26"W FOR A DISTANCE OF 51.97 FEET; THENCE RUN N73'31'25"W FOR A DISTANCE OF 108.53 FEET; THENCE RUN \$85'11'20"W FOR A DISTANCE OF 115.84 FEET; THENCE RUN N77'52'52"W FOR A DISTANCE OF 122,93 FEET; THENCE RUN \$80'34'08"W FOR A DISTANCE OF 106.80 FEET, THENCE RUN NO2'12'08"E FOR A DISTANCE OF 186.85 FEET; THENCE RUN NOO'11'44"E FOR A DISTANCE OF 120.56 FEET; THENCE RUN N51'36'21'W FOR A DISTANCE OF 159.30 FEET; THENCE RUN N82'07'55'W FOR A DISTANCE OF 60.59 FEET; THENCE RUN S74'58'13'W FOR A DISTANCE OF 64.15 FEET; THENCE RUN \$55'30'51'W FOR A DISTANCE OF 83.75 FEET; THENCE RUN NS4'17'48'W FOR A DISTANCE OF 252.73 FEET; THENCE RUN N12'45'05'W FOR A DISTANCE OF 48,21 FEET; THENCE RUN N39'51'17'W FOR A DISTANCE OF 55,10 FEET; THENCE RUN N43'21'08'W FOR A DISTANCE OF 96.83 FEET; THENCE RUN N87'50'25"W FOR A DISTANCE OF 53.97 FEET; THENCE RUN S88'51'57"W FOR A DISTANCE OF 86.76