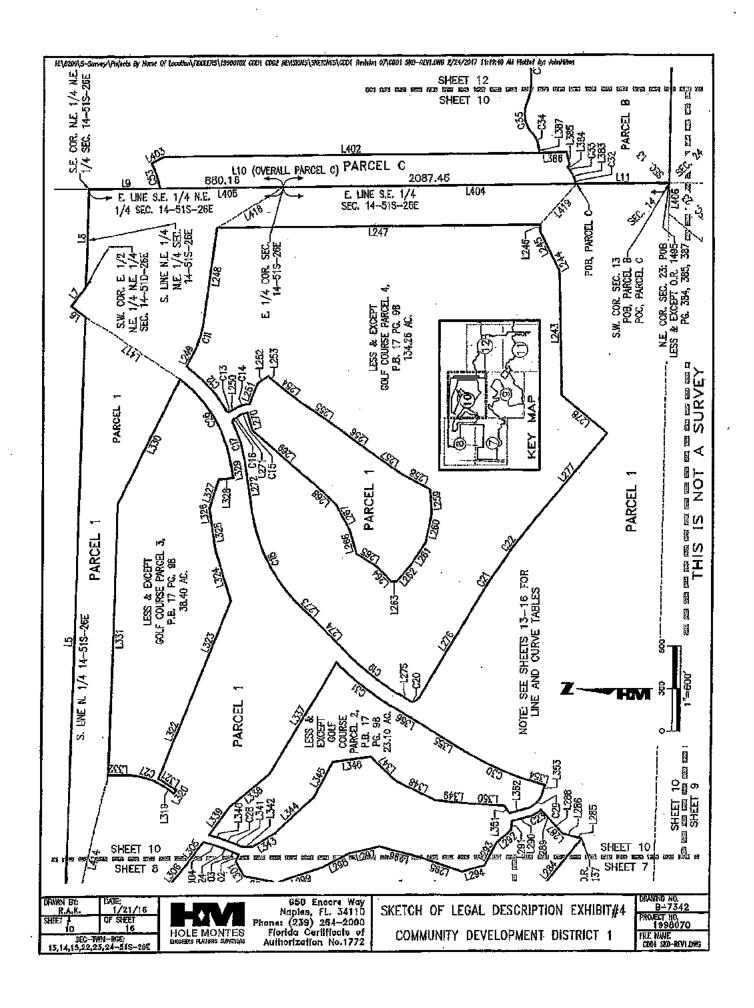

## PARCEL B:

A PARCEL OF LAND LOCATED IN SECTION 13, TOWNSHIP 51 SOUTH, RANGE 28 EAST, COLLIER COUNTY, FLORIDA AND BEING MORE PARTICULARLY DESCRIBED AS FOLLOWS: BEGINNING AT THE SOUTHWEST GORNER OF SAID SECTION 13, THENCE ALONG THE WEST LINE OF THE SOUTHWEST QUARTER OF SAID SECTION 13, RUN NOC'25'37"W FOR A DISTANCE OF 662.36 FEET TO A POINT OF NON-TANGENTIAL CIRCULAR CURVATURE; THENCE LEAVING SAID SECTION LINE, ALONG A CURVE TO THE LEFT, HAVING A RADIUS OF 250.00 FEET, THROUGH A CENTRAL ANGLE OF 07'06'35", AND BEING SUBTENDED BY A CHORD OF 31.00 FEET, AT A BEARING OF N69'34'04"E, FOR AN ARC LENGTH OF 31.02 FEET, TO A POINT OF TANGENTIAL CIRCULAR CURVATURE; THENCE ALONG A CURVE TO THE LEFT, HAVING A RADIUS OF 194.16 FEET, THROUGH A CENTRAL ANGLE OF 17'03'25", AND BEING SUBTENDED BY A CHORD OF 57.59 FEET, AT A BEARING OF N67'29'04"E, FOR AN ARC LENGTH OF 57.50 FEET; THENCE RUN NO'25'66"W FOR A DISTANCE OF 186.56 FEET; THENCE RUN NB9'33'44"E FOR A DISTANCE OF 33.81 FEET, TO A POINT OF TANGENTIAL CIRCULAR CURVATURE; THENCE ALONG A CURVE TO THE LEFT, HAVING A RADIUS OF 150.00 FEET, THROUGH A CENTRAL ANGLE OF 43'19'39", AND BEING SUBTENDED BY A CHORD OF 110.75 FEET, AT A BEARING OF N67'53'55"E, FOR AN ARC LENGTH OF 113.43 FEET, TO A POINT OF TANGENTIAL REVERSE CURVATURE; THENCE ALONG A CURVE TO THE RIGHT, HAVING A RADIUS OF 200.00 FEET, THROUGH A CENTRAL ANGLE OF 65'24'33", AND BEING SUBTENDED BY A CHORD OF 16.12 FEET, AT A BEARING OF N78'55'25"E, FOR AN ARC LENGTH OF 228.32 FEET, TO A POINT OF TANGENTIAL REVERSE CURVATURE; THENCE ALONG A CURVE TO THE LEFT, HAVING A RADIUS OF 475.00 FEET, THROUGH A CENTRAL ANGLE OF 66'2'08'00", AND BEING SUBTENDED BY A CHORD OF 490.23 FEET, AT A BEARING OF N78'55'25"E, FOR AN ARC LENGTH OF 515.11 FEET, TO A POINT OF NON-TANGENTIAL COMPOUND CURVATURE; THENCE ALONG A CURVE TO THE LEFT, HAVING A RADIUS OF 475.00 FEET, THROUGH A CENTRAL ANGLE OF 10'45'46", AND BEING SUBTENDED BY A CHORD OF 490.23 FEET, AT A BEARING OF N66'50'30"E, FOR AN ARC LENGTH OF 45.52 FEET, TO A POINT OF NON-TANGENTIAL COMPOUN

|   | DRAWN BY:                                | DATE:<br>1/21/18 |  |
|---|------------------------------------------|------------------|--|
| ı | आस्त <b>है</b><br>उ                      | OF SHEET<br>18   |  |
| ı | 8EC-TWN-RGE<br>13,14,13,22,23,24-51S-28E |                  |  |

950 Encore Way Napies, Ft. 34110 Phane: (239) 254—2000 Fiorida Cerifficale of Authorization No.1772

LEGAL DESCRIPTION EXHIBIT#4
COMMUNITY DEVELOPMENT DISTRICT 1

B-7342 PROECT NO. 1998070

FILE NAME COOL SKD-REY(,DWG

THENCE ALONG A CURVE TO THE RIGHT, HAVING A RADIUS OF 250.00 FEET, THROUGH A CENTRAL ANGLE OF 24'03'36", AND BEING SUBTENDED BY A CHORD OF 104.21 FEET, AT A BEARING OF N72'12'10'E, FOR AN ARC LENGTH OF 104.98 FEET; THENCE RUN N84'13'58'E FOR A DISTANCE OF 169.90 FEET, TO A POINT OF TANGENTIAL CIRCULAR CURVATURE; THENCE ALONG A CURVE TO THE LEFT, HAVING A RADIUS OF 700.00 FEET, THROUGH A CENTRAL ANGLE OF 13'28'58", AND BEING SUBTENDED BY A CHORD OF 164.34 FEET, AT A BEARING OF N77'29'29'E, FOR AN ARC LENGTH OF 164.72 FEET, TO A POINT OF TANGENTIAL COMPOUND CURVATURE; THENCE ALONG A CURVE TO THE LEFT, HAVING A RADNIS OF 200.00 FEET, THROUGH A CENTRAL ANGLE OF 48'41'47", AND BEING SUBTENDED BY A CHORD OF 164.91 FEET, AT A BEARING OF N46'24'06"E, FOR AN ARC LENGTH OF 169,98 FEET, TO A POINT OF TANGENTIAL REVERSE CURVATURE; THENCE ALONG A CURVE TO THE RIGHT, HAVING A RADIUS OF 100.00 FEET, THROUGH A CENTRAL ANGLE OF 69'20'20", AND BEING SUBTENDED BY A CHORD OF 113.77 FEET, AT A BEARING OF N56'43'22"E, FOR AN ARC LENGTH OF 121.02 FEET; THENCE RUN \$88'36'26"E FOR A DISTANCE OF 125.03 FEET, TO A POINT OF TANGENTIAL CIRCULAR CURVATURE; THENCE ALONG A CURVE TO THE RIGHT, HAVING A RADIUS OF 280.00 FEET, THROUGH A CENTRAL ANGLE OF 60'38'37", AND BEING SUBTENDED BY A CHORD OF 252.39 FEET, AT A BEARING OF 556'18'09"E, FOR AN ARC LENGTH OF 275.04 FEET; THENCE RUN 527'59"51"E FOR A DISTANCE OF 47.49 FEET, TO A POINT OF TANGENTIAL CIRCULAR CURVATURE; THENCE ALONG A CURVE TO THE LEFT, HAVING A RADIUS OF 500.00 FEET, THROUGH A CENTRAL ANGLE OF 46'56'36", AND BEING SUBTENDED BY A CHORD OF 398.30 FEET, AT A BEARING OF \$51'28'09'E, FOR AN ARC LENGTH OF 409.68 FEET, TO A POINT OF TANGENTIAL REVERSE CURVATURE; THENCE ALONG A CURVE TO THE RIGHT, HAVING A RADIUS OF 550.00 FEET, THROUGH A CENTRAL ANGLE OF 13'05'41", AND BEING SUBTENDED BY A CHORD OF 125.58 FEET, AT A BEARING OF 588'23'07"E, FOR AN ARC LENGTH OF 125.88 FEET, TO A POINT OF TANGENTIAL COMPOUND CURVATURE; THENCE ALONG A CURVE TO THE RIGHT, HAVING A RADIUS OF 100.00 FEET, THROUGH A CENTRAL ANGLE OF 54'47'04", AND BEING SUBTENDED BY A CHORD OF 92.02 FEET, AT A BEARING OF S34'26'15"E FOR AN ARC LENGTH OF 95,62 FEET; THENCE RUN 507'02'43"E FOR A DISTANCE OF 40,73 FEET, TO A POINT OF TANGENTIAL CIRCULAR CURVATURE; THENCE ALONG A CURVE TO THE LEFT, HAVING A RADIUS OF 10.00 FEET, THROUGH A CENTRAL ANGLE OF 80"18"50", AND BEING SUSTENDED BY A CHORD OF 12.80 FEET, AT A BEARING OF \$47'11'08"E, FOR AN ARC LENGTH OF 14.01 FEET; THENCE RUN \$87'19'33"E FOR A DISTANCE OF 86.72 FEET, TO A POINT OF TANGENTIAL CIRCULAR CURVATURE; THENCE ALONG A CURVE TO THE RIGHT, HAVING A RADIUS OF 250.00 FEET, THROUGH A CENTRAL ANGLE OF 38'03'09", AND BEING SUBTENDED BY A CHORD OF 163.00 FEET, AT A BEARING OF S6B'17'59"E, FOR AN ARC LENGTH OF 166.04 FEET, TO A POINT OF TANGENTIAL REVERSE CURVATURE; THENCE ALONG A CURVE TO THE LEFT, HAVING A RADIUS OF 135.00 FEET, THROUGH A CENTRAL ANGLE OF 71'28'36", AND BEING SUBTENDED BY A CHORD OF 157.70 FEET, AT A BEARING OF 585'00'42"E, FOR AN ARC LENGTH OF 168.41 FEET; THENCE RUN N59'15'00"E FOR A DISTANCE OF 58.92 FEET, TO A POINT OF TANGENTIAL CIRCULAR CURVATURE; THENCE ALONG A CURVE TO THE RIGHT, HAVING A RADIUS OF 137.00 FEET, THROUGH A CENTRAL ANGLE OF 112'55'12", AND BEING SUBTENCED BY A CHORD OF 228.38 FEET, AT A BEARING OF S64"17"24"E, FOR AN ARC LENGTH OF 270.00 FEET, TO A POINT OF TANGENTIAL REVERSE CURVATURE, THENCE ALONG A CURVE TO THE LEFT, HAVING A RADIUS OF 150.00 FEET, THROUGH A CENTRAL ANGLE OF 61'29'33", AND BEING SUBTENDED BY A CHORD OF 153,37 FEET, AT A BEARING OF \$38'34'34"E, FOR AN ARC LENGTH OF 160.99 FEET, TO A POINT OF TANGENTIAL COMPOUND CURVATURE; THENCE ALONG A CURVE TO THE LEFT, HAVING A RADIUS OF 300.00 FEET, THROUGH A CENTRAL ANGLE OF 18'27'34", AND BEING SUBTENDED BY A CHORD OF 85.89 FEET, AT A BEARING OF \$77'33'08"E, FOR AN ARC LENGTH OF 86.18 FEET, TO A POINT OF TANGENTIAL REVERSE CURVATURE; THENCE ALONG A CURVE TO THE RIGHT, HAVING A RADIUS OF 200,00 FEET, THROUGH A CENTRAL ANGLE OF 23'47'41", AND BEING SUBTENDED BY A CHORD OF 82.45 FEET, AT A BEARING OF \$73'53'04"E, FOR AN ARC LENGTH OF 83.06 FEET; THENCE RUN \$61'59'14"E FOR A DISTANCE OF 667.71 FEET; THENCE RUN N28'00'46"E FOR A DISTANCE OF 219.00 FEET; THENCE RUN S84"17"11"E FOR A DISTANCE OF 48.52 FEET; THENCE RUN NO5'42'49"E FOR A DISTANCE OF 65,04 FEET; THENCE RUN S84'45'39"E FOR A DISTANCE OF 685,72 FEET; THENCE RUN S8B'51'63"E FOR A DISTANCE OF 65.94 FEET; THENCE RUN S77'46'12'E FOR A DISTANCE OF 78.84 FEET; THENCE RUN S00'00'00'E FOR A DISTANCE OF 420.62 FEET, TO A POINT ON THE NORTH LINE OF THE NORTHEAST QUARTER OF SECTION 24, TOWNSHIP 51 SOUTH, RANGE 26 EAST; THENCE ALONG SAID NORTH LINE OF THE NORTHEAST QUARTER OF SECTION 24, RUN N88'58'55'W FOR A DISTANCE OF 2369.45 FEET; THENCE RUN N88'59'02"W FOR A DISTANCE OF 2713.25 FEET, TO THE POINT OF BEGINNING OF THE PARCEL HEREN DESCRIBED, CONTAINING 85.73 ACRES.

### PARCEL C:

A PARCEL OF LAND LOCATED IN SECTION 13, TOWNSHIP 51 SOUTH, RANGE 28 EAST, COLUER COUNTY, FLORIDA AND BEING MORE PARTICULARLY DESCRIBED AS FOLLOWS: COMMENCING AT THE SOUTHWEST CORNER OF SAID SECTION 13, THENCE ALONG THE EAST LINE OF THE SOUTHEAST QUARTER OF SECTION 14, TOWNSHIP 51 SOUTH, RANGE 26 EAST, RUN NOO'25'37"W FOR A DISTANCE OF 662.36 FEET, TO THE POINT OF BEGINNING OF THE PARCEL HEREIN DESCRIBED; THENCE CONTINUE ALONG THE EAST LINE OF THE SOUTHEAST QUARTER OF SAID SECTION 14, NOO'25'37"W FOR A DISTANCE OF 2007.46 FEET, TO THE EAST QUARTER CORNER OF SAID SECTION 14; THENCE ALONG THE EAST LINE OF THE SOUTHEAST QUARTER OF THE NORTHEAST QUARTER OF SAID SECTION 14, RUN NOO'25'37"W FOR A DISTANCE OF 880.17 FEET, TO A POINT OF NON-TANGENTIAL CIRCULAR CURVATURE; THENCE LEAVING THE EAST LINE OF THE SOUTHEAST QUARTER OF THE NORTHEAST QUARTER OF SAID SECTION 14, ALONG A CURVE TO THE LEFT, HAVING A RADIUS OF 708.61 FEET, THROUGH A CENTRAL ANGLE OF 15'25'20", AND BEING SUBTENDED BY A CHORD OF 190.23 FEET, AT A BEARING OF N70'44'39"E, FOR AN ARC LENGTH OF 190.81 FEET; THENCE RUN S26'58"E FOR A DISTANCE OF 196.56 FEET; THENCE RUN NOO'25'58"E FOR A DISTANCE OF 196.56 FEET; THENCE RUN NATION'S "W FOR A DISTANCE OF 196.56 FEET; THENCE RUN NATION'S "W FOR A DISTANCE OF 196.56 FEET; THENCE RUN S77'39'49"W FOR A DISTANCE OF 196.56 FEET; THENCE RUN S66'00'46"W FOR A DISTANCE OF 50.27 FEET TO A POINT OF NON-TANGENTIAL CIRCULAR CURVATURE; THENCE ALONG A CURVE TO THE RIGHT, HAVING A RADIUS OF 250.00 FEET, THROUGH A CENTRAL ANGLE OF 17'03'25", AND BEING SUBTENDED BY A CHORD OF 57.59 FEET AT A BEARING OF S57'29'04"W, FOR AN ARC LENGTH OF 57.60 FEET; THENCE RUN S66'00'46"W FOR A DISTANCE OF 50.27 FEET TO A POINT OF TANGENTIAL CIRCULAR CURVATURE; THENCE ALONG A CURVE TO THE RIGHT, HAVING A RADIUS OF 250.00 FEET, THROUGH A CENTRAL ANGLE OF 07'06'35", AND BEING SUBTENDED BY A CHORD OF 31.00 FEET, AT A BEARING OF S69'34'C4"W, FOR AN ARC LENGTH OF 31.02, TO THE POINT OF BEGINNING OF THE PARCEL DESCRIBED HEREIN, CONTAINING 15.23 ACRES.

| DRAWN BY:<br>R.A.X.                       | DATE:<br>1/21/16 |  |
|-------------------------------------------|------------------|--|
| SHEET                                     | OF SHEET         |  |
| SEC-TWN-RGE(<br>15,14,15,22,23,24-515-28E |                  |  |

650 Encore Way Naples, FL. 34110 Phone: (239) 254—2000 Florida Cerificale of Authorization No.1772

LEGAL DESCRIPTION EXHIBIT#4
COMMUNITY DEVELOPMENT DISTRICT 1

| DRAWING NO.            |
|------------------------|
| B-7342                 |
| PROJECT NO.<br>1998070 |
| 1998 <u>070</u>        |
| PILE NAME              |
| SERVE SAFE SAFED THE   |