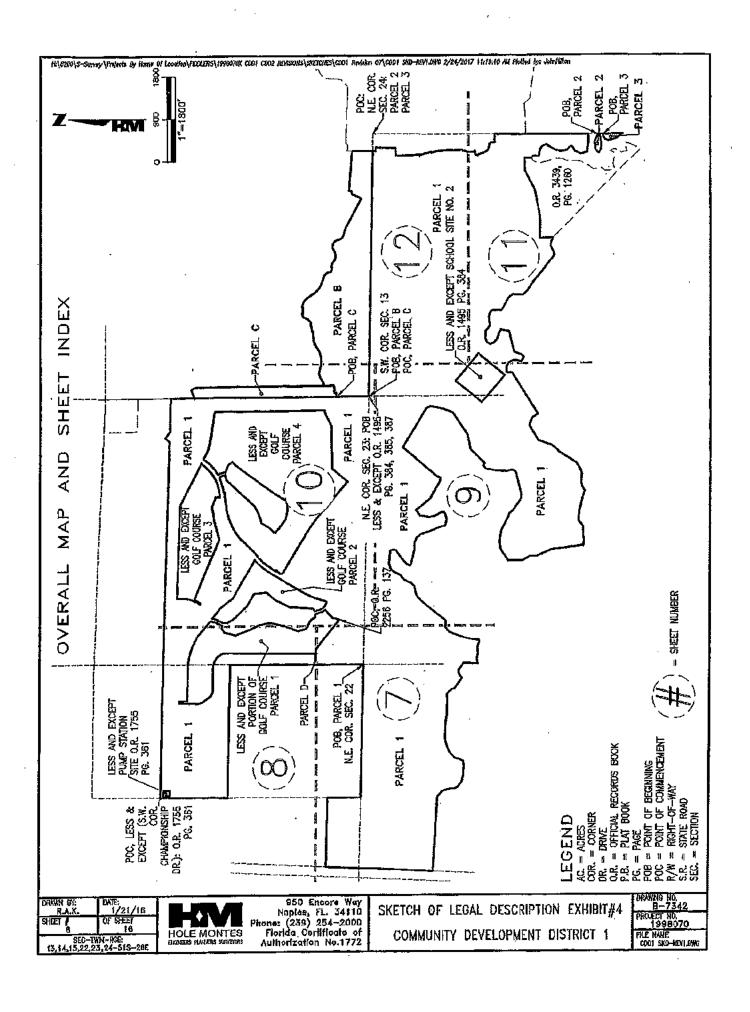

# **EXHIBIT "A"**

# DISTRICT PROPERTY

[ATTACHED]

Coordination Services Agreement Fiddler's Creek Foundation, Inc. – CDD#1 Page 13 of 19

Foundation \_\_\_\_

District \_\_\_\_

#### PARCEL 1:

A PARCEL OF LAND LYING IN SECTIONS 14, 15, 22, 23 AND 24, TOWNSHIP 51 SOUTH, RANGE 26 EAST, COLLIER COUNTY, FLORIDA AND BEING MORE PARTICULARLY DESCRIBED AS FOLLOWS: BEGINNING AT THE NORTHEAST CORNER OF SECTION 22, TOWNSHIP 51 SOUTH, RANGE 26 EAST, COLLIER COLLNY, FLORIDA, THENCE ALONG THE WEST LINE OF THE SOUTHWEST QUARTER OF SECTION 14, TOWNSHIP 51 SOUTH, RANGE 26 EAST, RUN NOO'19745'E FOR A DISTANCE OF 2787.36 FEET, TO THE EAST QUARTER CORNER OF SECTION 15, TOWNSHIP 51 SOUTH, RANGE 26 EAST; THENCE ALONG THE SOUTH LINE OF THE NORTHEAST QUARTER OF SECTION 15, TOWNSHIP 51 SOUTH, RANGE 26 EAST, RUN N89'06'35'W FOR A DISTANCE OF 2739.04 FEET, TO THE CENTERLINE OF SAID SECTION 15; THENCE ALONG THE WEST LINE OF THE SOUTH HALF OF THE NORTHEAST QUARTER OF SAID SECTION 15, RUN NOO'18'43"E FOR A DISTANCE OF 1392.98 FEET, TO THE NORTHWEST CORNER OF THE SOUTH HALF OF THE NORTHWEST QUARTER OF SAID SECTION 15; THENCE ALONG THE NORTH LINE OF THE SOUTH HALF OF THE NORTHEAST QUARTER OF SAID SECTION 15, RUN 589'13'62"E FOR A DISTANCE OF 2738.98 FEET, TO THE SOUTHWEST CORNER OF THE NORTHWEST QUARTER OF THE NORTHWEST QUARTER OF SECTION 14, TOWNSHIP 51 SOUTH, RANGE 26 EAST, THENCE ALONG THE SOUTH LINE OF THE NORTH QUARTER OF SAID SECTION 14, RUN S88'20'43"E FOR A DISTANCE OF 4835,22 FEET; THENCE LEAVING SAID QUARTER LINE, RUN N37'08'33"E FOR A DISTANCE OF 122.51 FEET; THENCE RUN \$52'51"27"E FOR A DISTANCE OF 171.83 FEET, TO THE SOUTHWEST CORNER OF THE EAST HALF OF THE NORTHEAST QUARTER OF THE NORTHEAST QUARTER OF SAID SECTION 14; THENGE ALONG THE SOUTH LINE OF THE NORTHEAST QUARTER OF THE NORTHEAST QUARTER OF SAID SECTION 14, RUN S88'20'43"E FOR A DISTANCE OF 893,91 FEET, TO THE SOUTHEAST CORNER OF THE NORTHEAST QUARTER OF THE NORTHEAST QUARTER OF SAID SECTION 14; THENCE ALONG THE EAST LINE OF THE SOUTHEAST QUARTER OF THE NORTHEAST QUARTER OF SAID SECTION 14, RUN 500'25"37"E FOR A DISTANCE OF 1375.81 FEET, TO THE EAST QUARTER CORNER OF SAID SECTION 14: THENCE ALONG THE EAST LINE OF THE SOUTHEAST QUARTER OF SAID SECTION 14, RUN SOU'25'37"E FOR A DISTANCE OF 2749.82 FEET, TO THE SOUTHEAST CORNER OF SAID SECTION 14; THENCE ALONG THE NORTH LINE OF THE NORTHWEST QUARTER OF SECTION 24, TOWNSHIP 51 SOUTH, RANGE 26 EAST, RUN SBS'59'02"E FOR A DISTANCE OF 2713.25 FEET, TO THE NORTH QUARTER CORNER OF SAID SECTION 24; THENCE ALONG THE NORTH LINE OF THE NORTHEAST QUARTER OF SAID SECTION 24, RUN S88'58'54"E FOR A DISTANCE OF 2389.45 FEET; THENCE LEAVING SAID SECTION LINE, RUN SDO'00'00"E FOR A DISTANCE OF \$1.23 FEET; THENCE RUN N89'56'43"E FOR A DISTANCE OF 65.73 FEET; THENCE RUN SO1'03'55"W FOR A DISTANCE OF 410.19 FEET; THENCE RUN N88'56"05"W FOR A DISTANCE OF 150.00 FEET; THENCE RUN SO1'03'55"W FOR A DISTANCE OF 263.28 FEET, TO A POINT OF TANGENTIAL CIRCULAR CLIRVATURE; THENCE ALONG A CURVE TO THE LEFT, HAVING A RADIUS OF 1675.00 FEET, THROUGH A CENTRAL ANGLE OF 16'58'46", AND BEING SUBTENDED BY A CHORD OF 494.57 FEET, AT A BEARING OF SO7'25'28"E, FOR AN ARC LENGTH OF 496.38, TO A POINT OF TANGENTIAL REVERSE CURVATURE; THENCE ALONG A CURVE TO THE RIGHT, HAVING A RADIUS OF 1325.00 FEET, THROUGH A CENTRAL ANGLE OF 21"15"19", AND BEING SUBTEMBED BY A CHORD OF 488.73 FEET, AT A BEARING OF SOS'17'11"E, FOR AN ARC LENGTH OF 491.54, TO A POINT OF TANGENHAL REVERSE CURVATURE: THENCE ALONG A CURVE TO THE LEFT, HAVING A RADIUS OF 1175.00 FEET, THROUGH A CENTRAL ANGLE OF 07'59'44", AND BEING SUBTENDED BY A CHORD OF 163.84 FEET, AT A BEARING OF SUI'20'JE'W, FOR AN ARC LENGTH OF 163.97, TO A POINT OF TANGENTIAL REVERSE CURVATURE: THENCE ALONG A CURVE TO THE RIGHT, HAVING A RADIUS OF 90.00 FEET, THROUGH A CENTRAL ANGLE OF 32'36'49", AND BEING SUBTENDED BY A CHORD OF 50.54 FEET, AT A BEARING OF S13'39'09"W, FOR AN ARC LENGTH OF 51.23, TO A POINT OF TANGENTIAL reverse curvature; thence along a curve to the left, having a radius of 225.00 feet, through a central angle of 53'46'56", and BEING SUBTENCED BY A CHORD OF 203.63 FEET, AT A BEARING OF 503'04'06"W, FOR AN ARC LENGTH OF 211.20; THENCE RUN 566'10'38"W FOR A DISTANCE OF 44.67 FEET, TO A POINT OF TANGENTIAL CIRCULAR CURVATURE; THENCE ALONG A CURVE TO THE LEFT, HAVING A RABIUS OF 50.00 FEET, THROUGH A CENTRAL ANGLE OF 90'03'07", AND BEING SUBTENDED BY A CHORD OF 70.74 FEET, AT A BEARING OF \$21'09'04", FOR AN ARC LENGTH OF 78.59, TO A POINT OF TANGENTIAL REVERSE CURVATURE: THENCE ALONG A CURVE TO THE RIGHT, HAVING A RADIUS OF 539.33 FEET, THROUGH A CENTRAL ANGLE OF 10'57'48", AND BEING SUBTENDED BY A CHORD OF 103.04 FEET, AT A BEARING OF \$18'23'35"E, FOR AN ARC LENGTH OF 103,20, TO A POINT OF TANGENTIAL REVERSE CURVATURE; THENCE ALONG A CURVE TO THE LEFT, HAVING A RADRUS OF 173.16 FEET, THROUGH A CENTRAL ANGLE OF 61'36'51", AND BEING SUBTENDED BY A CHORD OF 228.33 FEET, AT A BEARING OF \$53'43'07"E, FOR AN ARC LENGTH OF 246.66, TO A POINT OF TANGENTIAL REVERSE CURVATURE, THENCE ALONG A CURVE TO THE RIGHT, HAVING A RADIUS OF 30,00 FEET, THROUGH A CENTRAL ANGLE OF 98'43'00", AND BEING SUBTENDED BY A CHORD OF 45.53 FEET, AT A BEARING OF \$45'10'03"E, FOR AN ARC LENGTH OF 51.59, TO A POINT OF TANGENTIAL REVERSE CURVATURE; THENCE ALONG A CURVE TO THE LEFT, HAVING A RADIUS OF 151.62 FEET, THROUGH A CENTRAL ANGLE OF 22'00'34", AND BEING SUBTENDED BY A CHORD OF 57.89 FEET, AT A BEARING OF SO6'48'50"E, FOR AN ARC LENGTH OF 58.24; THENCE RUN NBO'00'OO"E FOR A DISTANCE OF 189.62 FEET, TO A POINT ON THE EAST LINE OF SECTION 24, TOWNSHIP 57 SOUTH, RANGE 26 EAST, THENCE ALONG THE EAST LINE OF SAID SECTION 24, RUN S00'15'28"W FOR A DISTANCE OF 1952.34 FEET; THENCE LEAVING SAID SECTION LINE, RUN 1881/28/10 W FOR A DISTANCE OF 202.16 FEET; THENCE RUN 1885/18/35/W FOR A DISTANCE OF 184.23 FEET; THENCE RUN N20'38'43"W FOR A DISTANCE OF 62.59 FEET; THENCE RUN NOB'54'48"W FOR A DISTANCE OF 85.19 FEET; THENCE RUN N23'42'39"E FOR A DISTANCE OF 130.40 FEET; THENCE RUN N60'16'31"E FOR A DISTANCE OF 106.48 FEET; THENCE RUN N08'16'17"E FOR A DISTANCE OF 34.66 FEET; THENCE RUN N42'29'24"W FOR A DISTANCE OF 116.91 FEET; THENCE RUN N10'07'11"W FOR A DISTANCE OF 107.10 FEET; THENCE RUN N10'56'20"E FOR A DISTANCE OF 105.37 FEET; THENCE RUN N25'22'43"E FOR A DISTANCE OF 103.06 FEET; THENCE RUN N29'46'39"E FOR A DISTANCE OF 75.80 FEET; THENCE RUN N37'18'09"E FOR A DISTANCE OF 50.11 FEET; THENCE RUN N10'29'59"W FOR A DISTANCE OF 79.18 FEET; THENCE RUN N44'52'32"W FOR A DISTANCE OF 64.42 FEET; THENCE RUN N63'38'63"W FOR A DISTANCE OF 64.07 FEET; THENCE RUN N82'33'24"W FOR A DISTANCE OF 120.72 FEET; THENCE RUN NO1'53'33"E FOR A DISTANCE OF 116.69 FEET; THENCE RUN N40'21'48"W FOR A DISTANCE OF 52.85 FFET; THENCE RUN NOO'12'52"E FOR A DISTANCE OF 141.71 FEET; THENCE RUN N89'44'32"W FOR A DISTANCE OF 264.73 FEET; THENCE RUN SB1'23"47"W FOR A DISTANCE OF 447.97 FEET; THENGE RUN S79'01'56"W FOR A DISTANCE OF 484.64 FEET; THENCE RUN S84'04'19"W FOR A DISTANCE OF 149.18 FEET: THENCE RUN N89'44'32"W FOR A DISTANCE OF J75.00 FEET; THENCE RUN SOO'16'28"W FOR A DISTANCE OF 265.00 FEET; THENCE RUN NETCO'30"W FOR A DISTANCE OF 118.4B FEET; THENCE RUN \$88'08'02"W FOR A DISTANCE OF 77.48 FEET; THENCE RUN S58/38/02 W FOR A DISTANCE OF 1.33.38 FEET; THENCE RUN S83/37/01 W FOR A DISTANCE OF 54.43 FEET; THENCE RUN N55/26/25 N FOR A DISTANCE OF 87.85 FEET; THENCE RUN N46'48'39"W FOR A DISTANCE OF 77.27 FEET; THENCE RUN N51'45'12"W FOR A DISTANCE OF 285.65 FEET; THENCE RUN, N49'41'29"W FOR A DISTANCE OF 234.47 FEET; THENCE RUN, N57'17'08"W FOR A DISTANCE OF 194.66 FEET; THENCE RUN N44'25'43"W FOR A DISTANCE OF 177.22 FEET, THENCE RUN NOI'41'10"E FOR A DISTANCE OF 221.55 FEET, THENCE RUN N40'50'50 W FOR A DISTANCE OF 100.00 FEET; THENCE RUN N59'52'00"W FOR A DISTANCE OF 215.96 FEET; THENCE RUN N57'10'58"W FOR A DISTANCE OF 90.42 FEET: THENCE RUN NOT'07'11"W FOR A DISTANCE OF 176.02 FEET; THENCE RUN N33'27'20"W FOR A DISTANCE OF 47.82 FEET; THENCE RUN N69'53'36"W FOR A DISTANCE OF 103.27 FEET; THENCE RUN S83'67'39"W FOR A DISTANCE OF 185.60 FEET; THENCE RUN N57'59'46"W FOR A