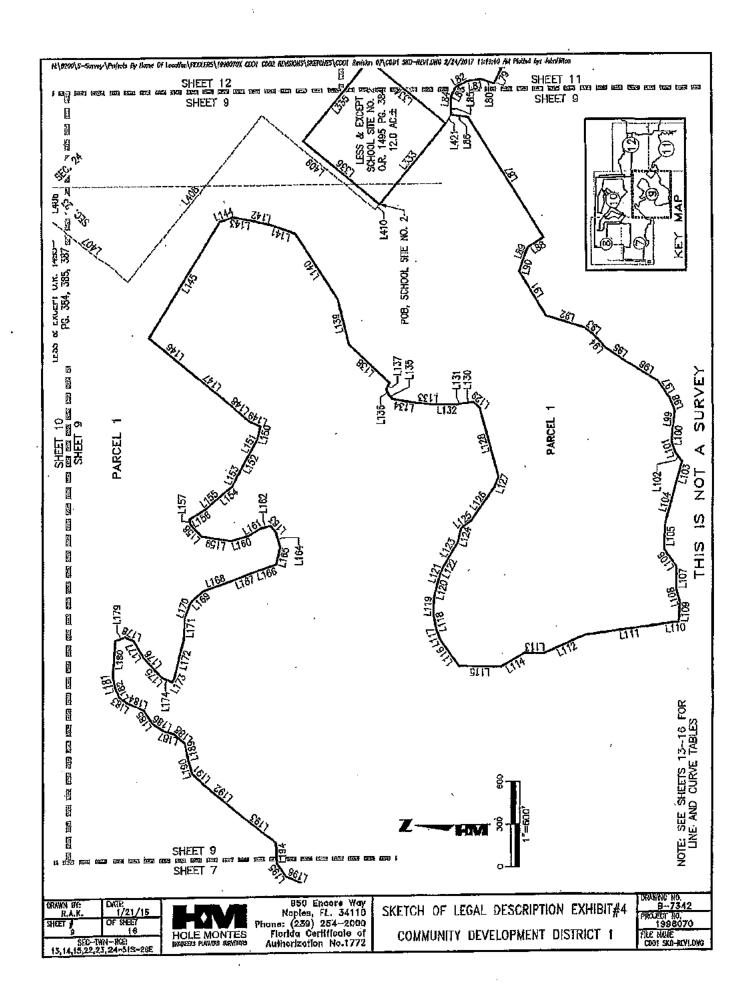

#### PARCEL 1:

A PARCEL OF LAND LYING IN SECTIONS 14, 15, 22, 23 AND 24, TOWNSHIP 51 SOUTH, RANGE 26 EAST, COLLIER COUNTY, FLORIDA AND BEING MORE PARTICULARLY DESCRIBED AS FOLLOWS: BEGINNING AT THE NORTHEAST CORNER OF SECTION 22, TOWNSHIP 51 SOUTH, RANGE 26 EAST, COLLIER COLLNY, FLORIDA, THENCE ALONG THE WEST LINE OF THE SOUTHWEST QUARTER OF SECTION 14, TOWNSHIP 51 SOUTH, RANGE 26 EAST, RUN NOO'19745'E FOR A DISTANCE OF 2787.36 FEET, TO THE EAST QUARTER CORNER OF SECTION 15, TOWNSHIP 51 SOUTH, RANGE 26 EAST; THENCE ALONG THE SOUTH LINE OF THE NORTHEAST QUARTER OF SECTION 15, TOWNSHIP 51 SOUTH, RANGE 26 EAST, RUN N89'06'35'W FOR A DISTANCE OF 2739.04 FEET, TO THE CENTERLINE OF SAID SECTION 15; THENCE ALONG THE WEST LINE OF THE SOUTH HALF OF THE NORTHEAST QUARTER OF SAID SECTION 15, RUN NOO'18'43"E FOR A DISTANCE OF 1392.98 FEET, TO THE NORTHWEST CORNER OF THE SOUTH HALF OF THE NORTHWEST QUARTER OF SAID SECTION 15; THENCE ALONG THE NORTH LINE OF THE SOUTH HALF OF THE NORTHEAST QUARTER OF SAID SECTION 15, RUN 589'13'62"E FOR A DISTANCE OF 2738.98 FEET, TO THE SOUTHWEST CORNER OF THE NORTHWEST QUARTER OF THE NORTHWEST QUARTER OF SECTION 14, TOWNSHIP 51 SOUTH, RANGE 26 EAST, THENCE ALONG THE SOUTH LINE OF THE NORTH QUARTER OF SAID SECTION 14, RUN S88'20'43"E FOR A DISTANCE OF 4835,22 FEET; THENCE LEAVING SAID QUARTER LINE, RUN N37'08'33"E FOR A DISTANCE OF 122.51 FEET; THENCE RUN \$52'51"27"E FOR A DISTANCE OF 171.83 FEET, TO THE SOUTHWEST CORNER OF THE EAST HALF OF THE NORTHEAST QUARTER OF THE NORTHEAST QUARTER OF SAID SECTION 14; THENGE ALONG THE SOUTH LINE OF THE NORTHEAST QUARTER OF THE NORTHEAST QUARTER OF SAID SECTION 14, RUN S88'20'43"E FOR A DISTANCE OF 893,91 FEET, TO THE SOUTHEAST CORNER OF THE NORTHEAST QUARTER OF THE NORTHEAST QUARTER OF SAID SECTION 14; THENCE ALONG THE EAST LINE OF THE SOUTHEAST QUARTER OF THE NORTHEAST QUARTER OF SAID SECTION 14, RUN 500'25"37"E FOR A DISTANCE OF 1375.81 FEET, TO THE EAST QUARTER CORNER OF SAID SECTION 14: THENCE ALONG THE EAST LINE OF THE SOUTHEAST QUARTER OF SAID SECTION 14, RUN SOU'25'37"E FOR A DISTANCE OF 2749.82 FEET, TO THE SOUTHEAST CORNER OF SAID SECTION 14; THENCE ALONG THE NORTH LINE OF THE NORTHWEST QUARTER OF SECTION 24, TOWNSHIP 51 SOUTH, RANGE 26 EAST, RUN SBS'59'02"E FOR A DISTANCE OF 2713.25 FEET, TO THE NORTH QUARTER CORNER OF SAID SECTION 24; THENCE ALONG THE NORTH LINE OF THE NORTHEAST QUARTER OF SAID SECTION 24, RUN S88'58'54"E FOR A DISTANCE OF 2389.45 FEET; THENCE LEAVING SAID SECTION LINE, RUN SDO'00'00"E FOR A DISTANCE OF \$1.23 FEET; THENCE RUN N89'56'43"E FOR A DISTANCE OF 65.73 FEET; THENCE RUN SO1'03'55"W FOR A DISTANCE OF 410.19 FEET; THENCE RUN N88'56"05"W FOR A DISTANCE OF 150.00 FEET; THENCE RUN SO1'03'55"W FOR A DISTANCE OF 263.28 FEET, TO A POINT OF TANGENTIAL CIRCULAR CLIRVATURE; THENCE ALONG A CURVE TO THE LEFT, HAVING A RADIUS OF 1675.00 FEET, THROUGH A CENTRAL ANGLE OF 16'58'46", AND BEING SUBTENDED BY A CHORD OF 494.57 FEET, AT A BEARING OF SO7'25'28"E, FOR AN ARC LENGTH OF 496.38, TO A POINT OF TANGENTIAL REVERSE CURVATURE; THENCE ALONG A CURVE TO THE RIGHT, HAVING A RADIUS OF 1325.00 FEET, THROUGH A CENTRAL ANGLE OF 21"15"19", AND BEING SUBTEMBED BY A CHORD OF 488.73 FEET, AT A BEARING OF SOS'17'11"E, FOR AN ARC LENGTH OF 491.54, TO A POINT OF TANGENHAL REVERSE CURVATURE: THENCE ALONG A CURVE TO THE LEFT, HAVING A RADIUS OF 1175.00 FEET, THROUGH A CENTRAL ANGLE OF 07'59'44", AND BEING SUBTENDED BY A CHORD OF 163.84 FEET, AT A BEARING OF SUI'20'JE'W, FOR AN ARC LENGTH OF 163.97, TO A POINT OF TANGENTIAL REVERSE CURVATURE: THENCE ALONG A CURVE TO THE RIGHT, HAVING A RADIUS OF 90.00 FEET, THROUGH A CENTRAL ANGLE OF 32'36'49", AND BEING SUBTENDED BY A CHORD OF 50.54 FEET, AT A BEARING OF S13'39'09"W, FOR AN ARC LENGTH OF 51.23, TO A POINT OF TANGENTIAL reverse curvature; thence along a curve to the left, having a radius of 225.00 feet, through a central angle of 53'46'56", and BEING SUBTENCED BY A CHORD OF 203.63 FEET, AT A BEARING OF 503'04'06"W, FOR AN ARC LENGTH OF 211.20; THENCE RUN 566'10'38"W FOR A DISTANCE OF 44.67 FEET, TO A POINT OF TANGENTIAL CIRCULAR CURVATURE; THENCE ALONG A CURVE TO THE LEFT, HAVING A RABIUS OF 50.00 FEET, THROUGH A CENTRAL ANGLE OF 90'03'07", AND BEING SUBTENDED BY A CHORD OF 70.74 FEET, AT A BEARING OF \$21'09'04", FOR AN ARC LENGTH OF 78.59, TO A POINT OF TANGENTIAL REVERSE CURVATURE: THENCE ALONG A CURVE TO THE RIGHT, HAVING A RADIUS OF 539.33 FEET, THROUGH A CENTRAL ANGLE OF 10'57'48", AND BEING SUBTENDED BY A CHORD OF 103.04 FEET, AT A BEARING OF \$18'23'35"E, FOR AN ARC LENGTH OF 103,20, TO A POINT OF TANGENTIAL REVERSE CURVATURE; THENCE ALONG A CURVE TO THE LEFT, HAVING A RADRUS OF 173.16 FEET, THROUGH A CENTRAL ANGLE OF 61'36'51", AND BEING SUBTENDED BY A CHORD OF 228.33 FEET, AT A BEARING OF \$53'43'07"E, FOR AN ARC LENGTH OF 246.66, TO A POINT OF TANGENTIAL REVERSE CURVATURE, THENCE ALONG A CURVE TO THE RIGHT, HAVING A RADIUS OF 30,00 FEET, THROUGH A CENTRAL ANGLE OF 98'43'00", AND BEING SUBTENDED BY A CHORD OF 45.53 FEET, AT A BEARING OF \$45'10'03"E, FOR AN ARC LENGTH OF 51.59, TO A POINT OF TANGENTIAL REVERSE CURVATURE; THENCE ALONG A CURVE TO THE LEFT, HAVING A RADIUS OF 151.62 FEET, THROUGH A CENTRAL ANGLE OF 22'00'34", AND BEING SUBTENDED BY A CHORD OF 57.89 FEET, AT A BEARING OF SO6'48'50"E, FOR AN ARC LENGTH OF 58.24; THENCE RUN NBO'00'OO"E FOR A DISTANCE OF 189.62 FEET, TO A POINT ON THE EAST LINE OF SECTION 24, TOWNSHIP 57 SOUTH, RANGE 26 EAST, THENCE ALONG THE EAST LINE OF SAID SECTION 24, RUN S00'15'28"W FOR A DISTANCE OF 1952.34 FEET; THENCE LEAVING SAID SECTION LINE, RUN 1881/28/10 W FOR A DISTANCE OF 202.16 FEET; THENCE RUN 1885/18/35/W FOR A DISTANCE OF 184.23 FEET; THENCE RUN N20'38'43"W FOR A DISTANCE OF 62.59 FEET; THENCE RUN NOB'54'48"W FOR A DISTANCE OF 85.19 FEET; THENCE RUN N23'42'39"E FOR A DISTANCE OF 130.40 FEET; THENCE RUN N60'16'31"E FOR A DISTANCE OF 106.48 FEET; THENCE RUN N08'16'17"E FOR A DISTANCE OF 34.66 FEET; THENCE RUN N42'29'24"W FOR A DISTANCE OF 116.91 FEET; THENCE RUN N10'07'11"W FOR A DISTANCE OF 107.10 FEET; THENCE RUN N10'56'20"E FOR A DISTANCE OF 105.37 FEET; THENCE RUN N25'22'43"E FOR A DISTANCE OF 103.06 FEET; THENCE RUN N29'46'39"E FOR A DISTANCE OF 75.80 FEET; THENCE RUN N37'18'09"E FOR A DISTANCE OF 50.11 FEET; THENCE RUN N10'29'59"W FOR A DISTANCE OF 79.18 FEET; THENCE RUN N44'52'32"W FOR A DISTANCE OF 64.42 FEET; THENCE RUN N63'38'63"W FOR A DISTANCE OF 64.07 FEET; THENCE RUN N82'33'24"W FOR A DISTANCE OF 120.72 FEET; THENCE RUN NO1'53'33"E FOR A DISTANCE OF 116.69 FEET; THENCE RUN N40'21'48"W FOR A DISTANCE OF 52.85 FFET; THENCE RUN NOO'12'52"E FOR A DISTANCE OF 141.71 FEET; THENCE RUN N89'44'32"W FOR A DISTANCE OF 264.73 FEET; THENCE RUN SB1'23"47"W FOR A DISTANCE OF 447.97 FEET; THENGE RUN S79'01'56"W FOR A DISTANCE OF 484.64 FEET; THENCE RUN S84'04'19"W FOR A DISTANCE OF 149.18 FEET: THENCE RUN N89'44'32"W FOR A DISTANCE OF J75.00 FEET; THENCE RUN SOO'16'28"W FOR A DISTANCE OF 265.00 FEET; THENCE RUN NETCO'30"W FOR A DISTANCE OF 118.4B FEET; THENCE RUN \$88'08'02"W FOR A DISTANCE OF 77.48 FEET; THENCE RUN S58/38/02 W FOR A DISTANCE OF 1.33.38 FEET; THENCE RUN S83/37/01 W FOR A DISTANCE OF 54.43 FEET; THENCE RUN N55/26/25 N FOR A DISTANCE OF 87.85 FEET; THENCE RUN N46'48'39"W FOR A DISTANCE OF 77.27 FEET; THENCE RUN N51'45'12"W FOR A DISTANCE OF 285.65 FEET; THENCE RUN, N49'41'29"W FOR A DISTANCE OF 234.47 FEET; THENCE RUN, N57'17'08"W FOR A DISTANCE OF 194.66 FEET; THENCE RUN N44'25'43"W FOR A DISTANCE OF 177.22 FEET, THENCE RUN NOI'41'10"E FOR A DISTANCE OF 221.55 FEET, THENCE RUN N40'50'50 W FOR A DISTANCE OF 100.00 FEET; THENCE RUN N59'52'00"W FOR A DISTANCE OF 215.96 FEET; THENCE RUN N57'10'58"W FOR A DISTANCE OF 90.42 FEET: THENCE RUN NOT'07'11"W FOR A DISTANCE OF 176.02 FEET; THENCE RUN N33'27'20"W FOR A DISTANCE OF 47.82 FEET; THENCE RUN N69'53'36"W FOR A DISTANCE OF 103.27 FEET; THENCE RUN S83'67'39"W FOR A DISTANCE OF 185.60 FEET; THENCE RUN N57'59'46"W FOR A

| DRAWN BY:<br>R.A.K.                        | DATE:<br>1/21/16 |  |
|--------------------------------------------|------------------|--|
| SHIET                                      | OF SHEET         |  |
| SEC-TWIL-RCE;<br>13,14,15,22,23,24-515-28E |                  |  |

950 Encore Way Naples, FL. 34110 Phones (239) 254–2000 Florida Carlificato of Authorization No.1772

LEGAL DESCRIPTION EXHIBIT#4
COMMUNITY DEVELOPMENT DISTRICT 1

| drawng ND.             |
|------------------------|
| B-7342                 |
| PROJECT NO.<br>1998070 |
| 1998070                |
| FILE NAME              |
| COO! SKO-REVILOWS      |