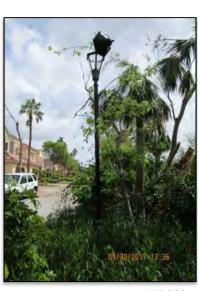

WHEREAS, as a result of Hurricane Irma, the District Property and other property owned or controlled by the Foundation and other property owners in Fiddler's Creek have suffered significant damage; and

WHEREAS, due to Hurricane Irma, a state of emergency was declared by the Governor of the State of Florida and the Collier County Commission; and

WHEREAS, because the damage caused by Hurricane Irma and the related landscape debris on the District Property is so widespread that public health and safety of the Fiddler's Creek community, including but not limited to the District Property, is threatened, the Foundation has prepared an overall plan for restoration as set forth in Section 2 of this Agreement (the "Restoration Plan"); and

- 2.2.2. <u>Remedial Work</u>. The Work necessary to remediate damage to the District Property will include, but not be limited to, repairing street lights, traffic signs, landscape lighting, sidewalks and perimeter walls, salvaging damaged trees (standing up and bracing), removing damaged trees and grinding stumps, pruning existing trees, and repairing the irrigation system.
- Phase III Work within the District. Phase III Work will include the purchase and 2.3. installation of plant material within the District in accordance with the final Landscape Design Plan, as approved by the Fiddler's Creek Design Review Committee.