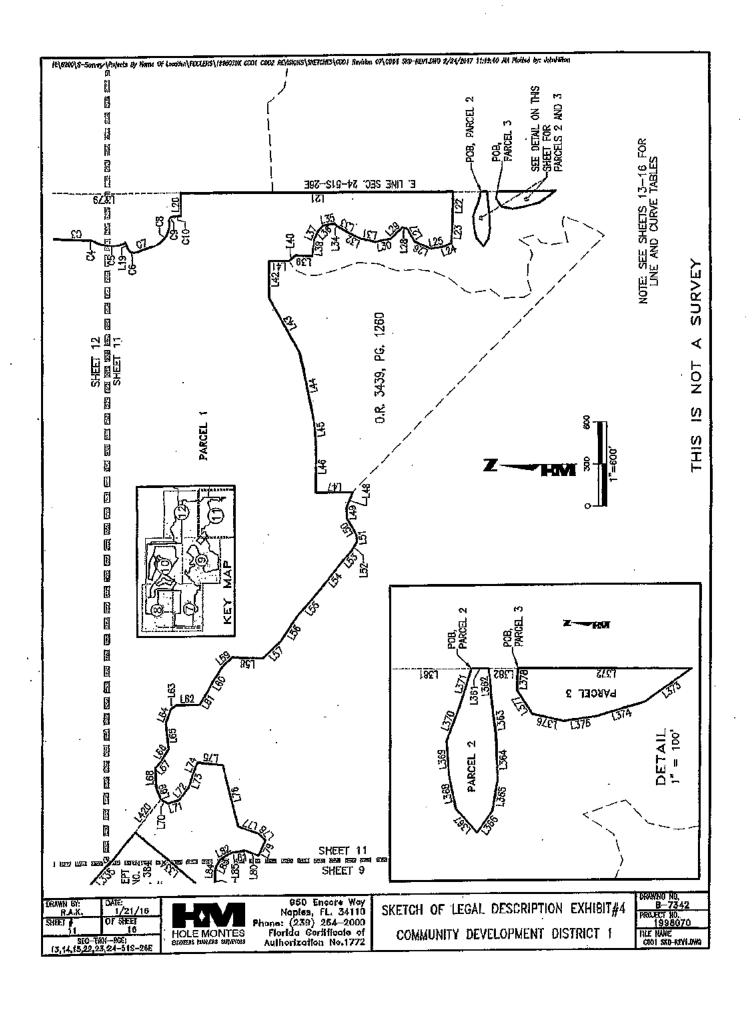

## PARCEL 2:

A PARCEL OF LAND LOCATED IN SECTION 24, TOWNSHIP 51 SOUTH, RANGE 26 EAST, COLUER COUNTY, FLORIDA AND BEING WORE PARTICULARLY DESCRIBED AS FOLLOWS: COMMENCING AT THE NORTHEAST CORNER OF SAID SECTION 24; THENCE ALONG THE EAST LINE OF SAID SECTION 24, RUN SOO'15'28"W FOR A DISTANCE OF 4679.59 FEET, TO THE POINT OF BEGINNING OF THE PARCEL, HEREIN DESCRIBED; THENCE CONTINUE ALONG SAID SECTION LINE, SDD'15'28"W FOR A DISTANCE OF 43.21 FEET; THENCE LEAVING SAID SECTION LINE, RUN SB4'27'57"W FOR A DISTANCE OF 82.74 FEET; THENCE RUN S88'47'42"W FOR A DISTANCE OF 97.52 FEET; THENCE RUN NB1'18'02"W FOR A DISTANCE OF 71.38 FEET; THENCE RUN N64'05'10"W FOR A DISTANCE OF 62.53 FEET; THENCE RUN N46'52'35"E FOR A DISTANCE OF 76.76 FEET; THENCE RUN N78'39'42"E FOR A DISTANCE OF 79.41 FEET; THENCE RUN NB5'05'50"E FOR A DISTANCE OF 80.66 FEET; THENCE RUN S88'28'32"E, FOR A DISTANCE OF 94.14 FEET; THENCE RUN S72'12'44"E FOR A DISTANCE OF 86.92 FEET, TO THE POINT OF BEGINNING OF THE PARCEL HEREIN DESCRIBED, CONTAINING 0.78 ACRE

# PARCEL 3:

A PARCEL OF LAND LOCATED IN SECTION 24, TOWNSHIP 51 SOUTH, RANGE 26 EAST, COLLIER COUNTY, FLORIDA AND BEING MORE PARTICULARLY DESCRIBED AS FOLLOWS: COMMENCING AT THE NORTHEAST CORNER OF SAID SECTION 24; THENCE ALONG THE EAST LINE OF SAID SECTION 24, RUN SOO'16'28"W FOR A DISTANCE OF 4790.92 FEET, TO THE POINT OF BEGINNING OF THE PARCEL HEREIN DESCRIBED; THENCE CONTINUE ALONG SAID SECTION LINE, SOO'16'28"W FOR A DISTANCE OF 410.91 FEET; THENCE LEAVING SAID SECTION LINE, RUN N34'56'39"W FOR A DISTANCE OF 135.99 FEET; THENCE RUN N16'03'58"W FOR A DISTANCE OF 121.00 FEET; THENCE RUN N07'47'40"W FOR A DISTANCE OF 77.35 FEET; THENCE RUN N12'30'16"E FOR A DISTANCE OF 74.05 FEET; THENCE RUN N56'39"23"E FOR A DISTANCE OF 67.01 FEET; THENCE RUN S80'15'35"E FOR A DISTANCE OF 52.39 FEET, TO THE POINT OF BEGINNING OF THE PARCEL HEREIN DESCRIBED, CONTAINING 0.82 AGRE.