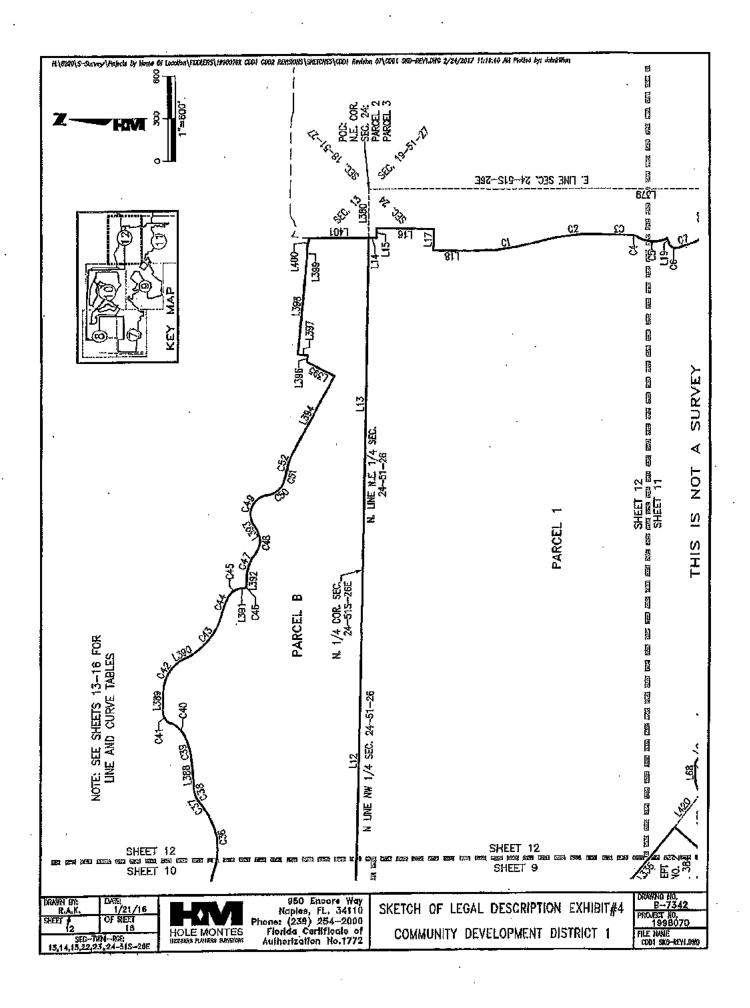

L DESCRIPTIONS = 1,342.95 ACRES.

HOLE MONTES, INC. CERTIFICATE OF AUTHORIZATION NUMBER LB 1772

I HEREBY CERTIFY THAT THE SKETCH AND LEGAL DESCRIPTIONS CONTAINED IN THIS DOCUMENT (SHEETS 1 THROUGH 18) WERE PREPARED UNDER MY DIRECTION. IT FURTHER-CERTIFY THAT THIS DOCUMENT MEETS THE STANDARDS OF PRACTICE FOR LAND SURVEYING IN THE STATE OF FLORIDA PURSUANT TO CHAPTER 51-17,050-052; F.A.C. THIS IS NOT A SURVEY.

BY JOHN J. FILTON STATE OF FLORIDA

DRAWN 84: DATE:

RAIK. 1/21/18

SHEET | OF SHEET

SEC-THIN-RGE:

13,14,15,22,23,24-315-26E

HOLE MONTES

850 Encore Way Naples, FL. 34119 Phono: (239) 254-2009 Florido Certificale of Authorization No.1772

LEGAL DESCRIPTION EXHIBIT#4

COMMUNITY DEVELOPMENT DISTRICT 1

DRAWNO NO. B-7342 Project No. (998070

> ste name: Codi sko-kevidwe















| LINE TABLE |                       |         |
|------------|-----------------------|---------|
| LINE       | DIRECTION             | LENGTH  |
| 1.1        | NOO'19'45'E           | 2787.36 |
| 12         | N89'06'35 W           | 2739.04 |
| L3         | NOO'18'43 <b>"</b> E  | 1392.96 |
| L4         | S89'13'52"E           | 2738,98 |
| L5         | \$88'20'43 <b>"</b> E | 4835.22 |
| 1.6        | N37'08'33"E           | 122.51  |
| 1.7        | S52'51'27"E           | 171,83  |
| LB         | S88'20'43"E           | 693.91  |
| L9         | SOD'25'37"E           | 495.65  |
| L10        | S00'25'37"E           | 2967.63 |
| L11        | NOO'25'37"\           | 562,36  |
| L12        | \$88'59'02"E          | 2713,25 |
| L13        | S8B'58'55"E           | 2369.45 |
| L14        |