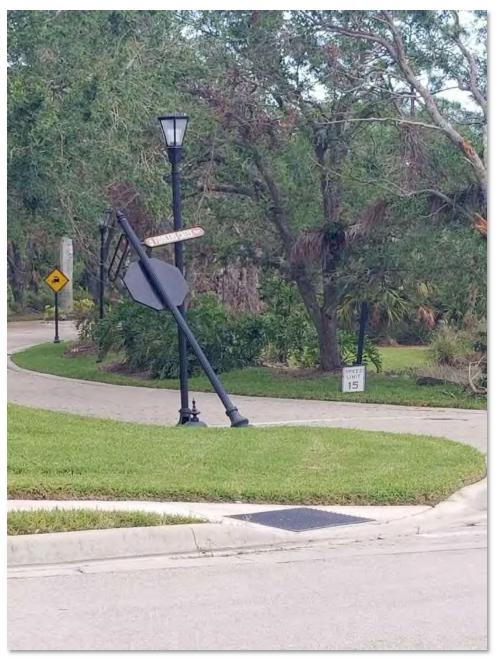

WHEREAS, as a result of Hurricane Irma, the District Property and other property owned or controlled by the Foundation and other property owners in Fiddler's Creek have suffered significant damage; and

WHEREAS, due to Hurricane Irma, a state of emergency was declared by the Governor of the State of Florida and the Collier County Commission; and

WHEREAS, because the damage caused by Hurricane Irma and the related landscape debris on the District Property is so widespread that public health and safety of the Fiddler's Creek community, including but not limited to the District Property, is threatened, the Foundation has prepared an overall plan for restoration as set forth in Section 2 of this Agreement (the "Restoration Plan"); and

- 2.2.2. <u>Remedial Work</u>. The Work necessary to remediate damage to the District Property will include, but not be limited to, repairing street lights, traffic signs, landscape lighting, sidewalks and perimeter walls, salvaging damaged trees (standing up and bracing), removing damaged trees and grinding stumps, pruning existing trees, and repairing the irrigation system.
- Phase III Work within the District. Phase III Work will include the purchase and 2.3. installation of plant material within the District in accordance with the final Landscape Design Plan, as approved by the Fiddler's Creek Design Review Committee.